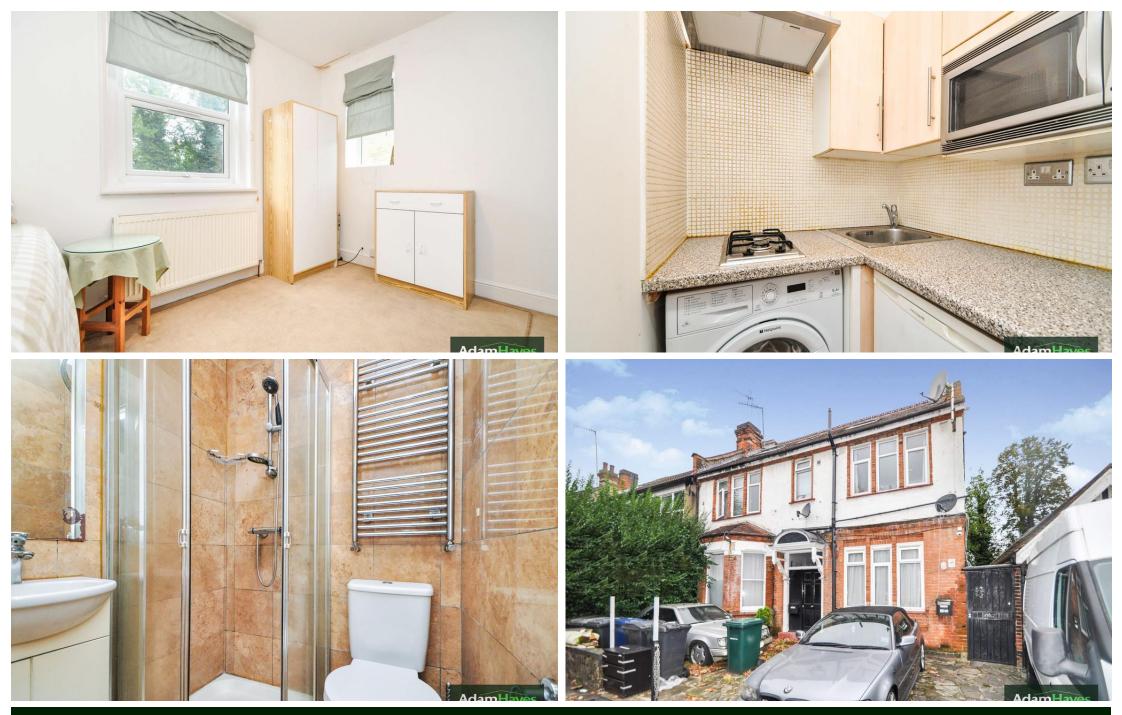

## **Key Features**

- Studio Flat
- 1st Floor Conversion
- Separate Kitchen
- Modern Shower Room
- 11ft Living Area
- Double Glazing

## **Property Description**

A modern first floor studio conversion situated in this excellent location within easy access of Finchley Central Tube Station (Northern Line ) and multiple shopping facilities. The property benefits from an approximately 11ft living area, a separate fitted kitchen, a modern shower room and double glazing. Early viewings highly recommended!