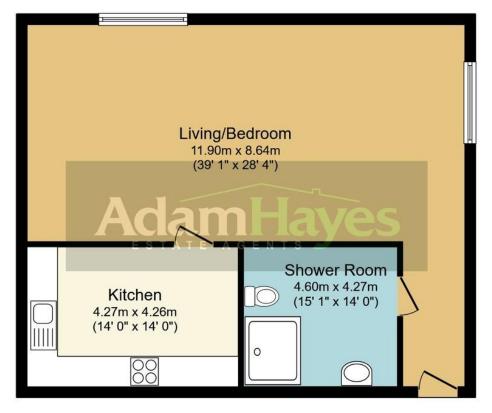

Finchley Central Office 348 Regents Park Road, Finchley Central, London, N3 2LJ Tel: 0208 189 6333 Email: info@adam-hayes.co.uk Web: www.adam-hayes.co.uk

**Floor Plan** 

Total floor area 61.6 sq.m. (663 sq.ft.) approx This plan is for illustration purposes only and may not be representative of the property. Plan not to scale.