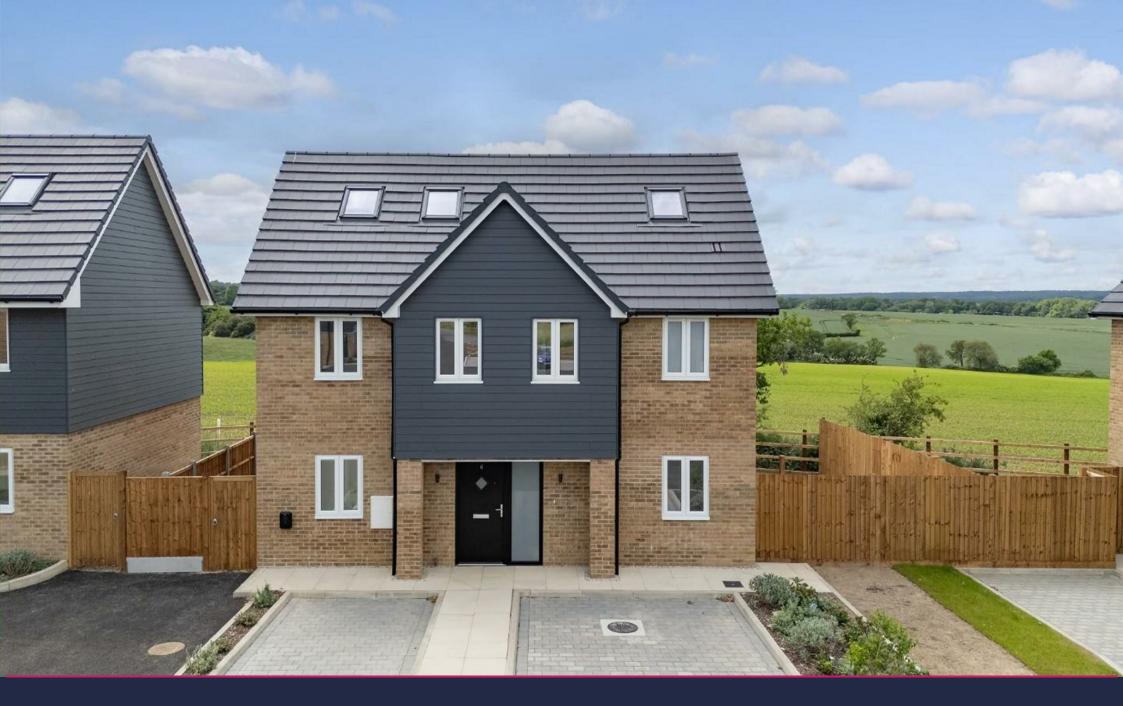

Stapleford Road, Stapleford Abbotts, RM4

Welcome to Woodside View, a collection of 9 detached family homes with far reaching views across the Essex countryside

## Freehold Asking Price £775,000

House 6 is an impressive 1,579 sqft four bedroom detached family home finished to a high specification with two parking spaces.

Woodside View is an exclusive and private gated courtyard development of nine four bedroom detached houses set in the village of Stapleford Abbots, Ongar. Each house benefits from far reaching countryside views to the rear and provide a unique opportunity to experience the country lifestyle whilst still being located within the London M25.