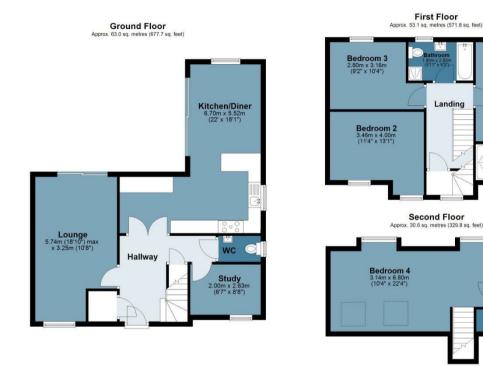

### Stapleford Road (Plot 6)

Approx. Gross Internal Area 146.7 Sq M (1579.3 Sq Ft)

IMPORTANT NOTICE - These particulars have been prepared in goof faith and they are not intended to constitute part of an offer or contract. We have not performed a structural survey on this property and the services, appliances an specific fittings have not been tested. All photographs, measurements, floor plans and distances referred to are given as a gude and should not be relied upon.