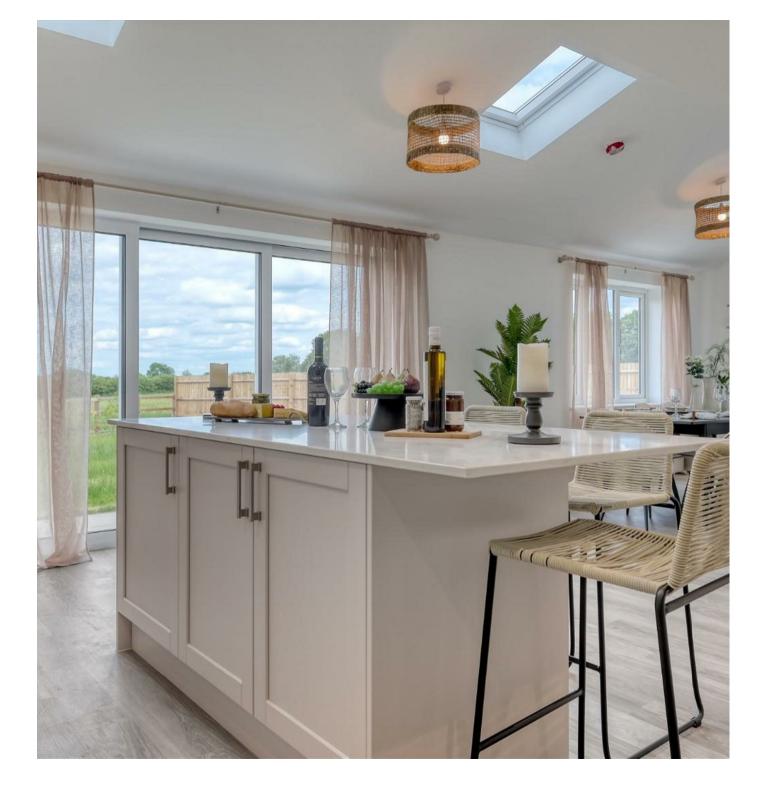

Woodside View offers spacious family living to the fullest. To the ground floor you will find the fully fitted open-plan kitchen/dining area with a full range of integrated appliances and light-coloured stone worktops and matching stone splashback, spacious main lounge and separate study. As you ascend the stairs you will find three wonderful spacious double bedrooms with the principle benefiting a sumptuous en-suite as well as, a family bathroom which serves bedrooms 2 and 3. To the second floor you will find a further bedroom with en-suite.