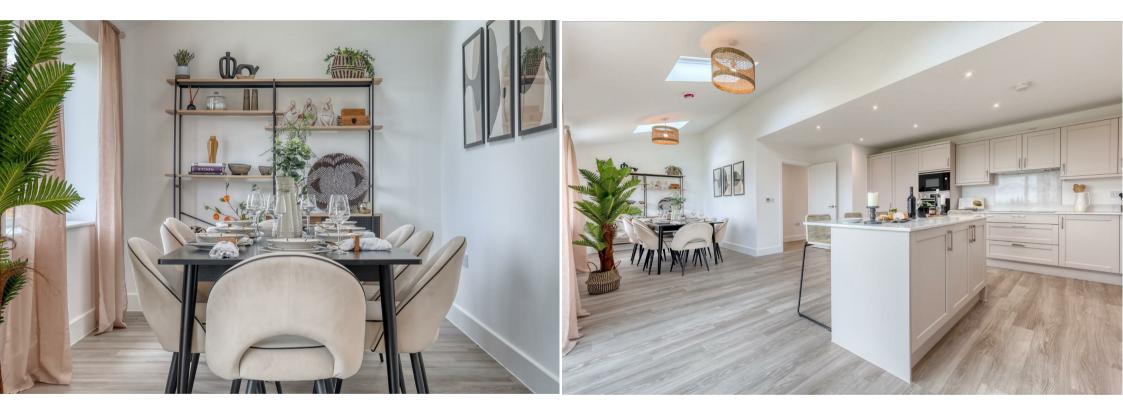

Woodside View offers spacious family living to the fullest. To the ground floor you will find the fully fitted open-plan kitchen/dining area with a full range of integrated appliances and light-coloured stone worktops and matching stone splashback, spacious main lounge and separate study. As you ascend the stairs you will find three wonderful spacious double bedrooms with the principle benefiting a sumptuous en-suite as well as, a family bathroom which serves bedrooms 2 and 3. To the second floor you will find a further bedroom with en-suite.