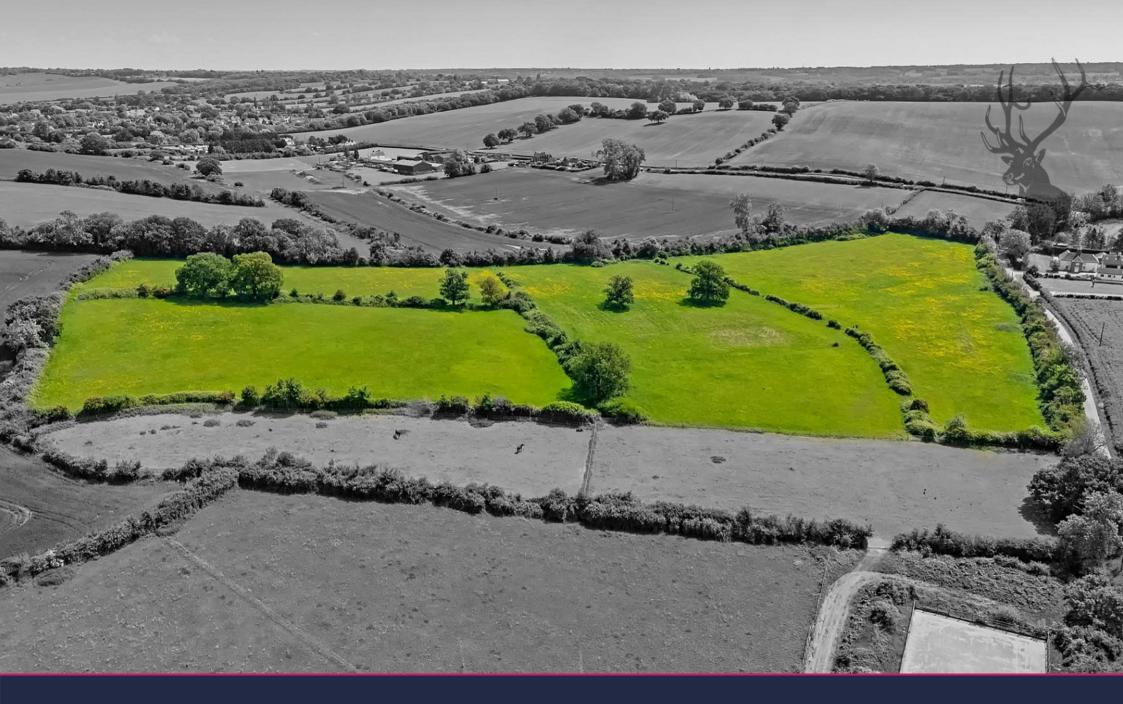

Land at Nether Kidders Farm, Laundry Lane, Nazeing, EN9

An exceptional opportunity to acquire approximately 15.5 acres of predominantly level, open agricultural land situated in the sought-after village of Nazeing, within the district of Epping Forest, Essex.

The land extends to approximately 15.5 acres (subject to measurement) and is well-managed and suitable for a range of agricultural uses. It benefits from access via established access off Laundry Lane and is situated in a sought-after agricultural area with a long-standing history of farming and grazing. The site may also offer potential for future diversification or alternative uses, subject to the necessary planning consents.