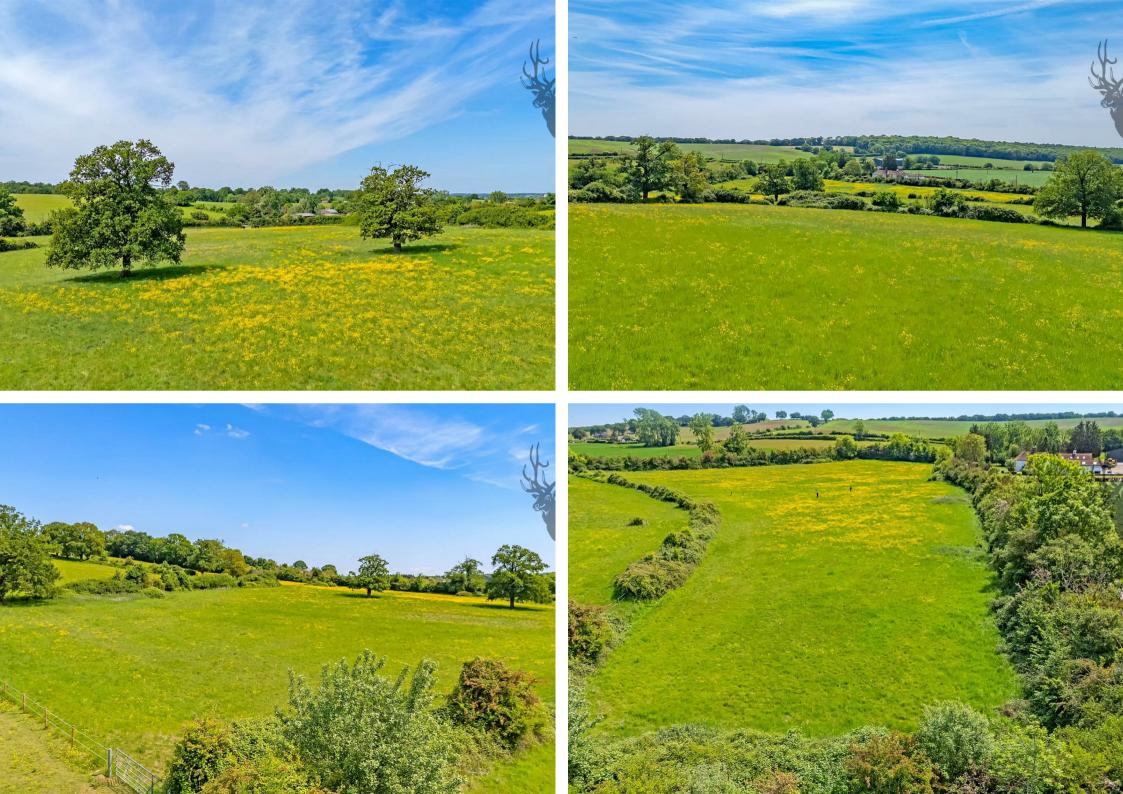

Land at Nether Kidders Farm, Laundry Lane, Nazeing, EN9

An exceptional opportunity to acquire approximately 15.5 acres of predominantly level, open agricultural land situated in the sought-after village of Nazeing, within the district of Epping Forest, Essex.

The land extends to approximately 15.5 acres (subject to measurement) and is well-managed and suitable for a range of agricultural uses. It benefits from access via established access off Laundry Lane and is situated in a sought-after agricultural area with a long-standing history of farming and grazing. The site may also offer potential for future diversification or alternative uses, subject to the necessary planning consents.