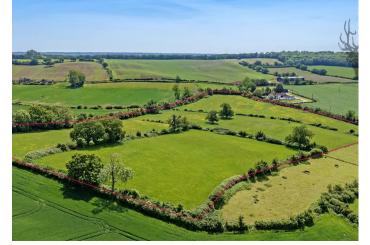

Land at Nether Kidders Farm, Laundry Lane, Nazeing, EN9

An exceptional opportunity to acquire approximately 15.5 acres of predominantly level, open agricultural land situated in the sought-after village of Nazeing, within the district of Epping Forest, Essex.

The land extends to approximately 15.5 acres (subject to measurement) and is well-managed and suitable for a range of agricultural uses. It benefits from access via established access off Laundry Lane and is situated in a sought-after agricultural area with a long-standing history of farming and grazing. The site may also offer potential for future diversification or alternative uses, subject to the necessary planning consents.