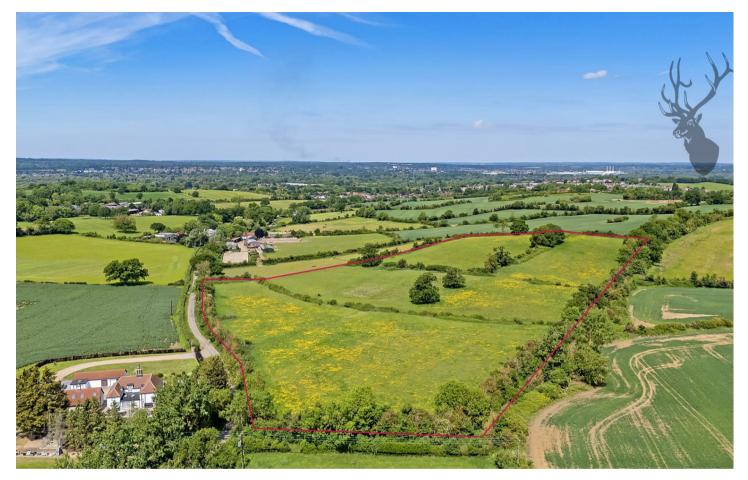

Land at Nether Kidders Farm, Laundry Lane, Nazeing, EN9

An exceptional opportunity to acquire approximately 15.5 acres of predominantly level, open agricultural land situated in the sought-after village of Nazeing, within the district of Epping Forest, Essex.

The land extends to approximately 15.5 acres (subject to measurement) and is well-managed and suitable for a range of agricultural uses. It benefits from access via established access off Laundry Lane and is situated in a sought-after agricultural area with a long-standing history of farming and grazing. The site may also offer potential for future diversification or alternative uses, subject to the necessary planning consents.