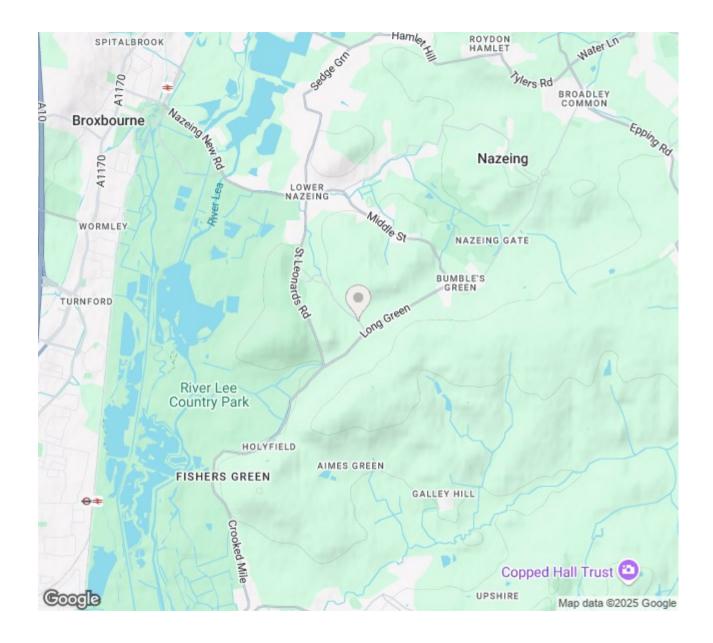

Land at Nether Kidders Farm, Laundry Lane, Nazeing, EN9

An exceptional opportunity to acquire approximately 15.5 acres of predominantly level, open agricultural land situated in the sought-after village of Nazeing, within the district of Epping Forest, Essex.

This substantial parcel offers agricultural land with established access and potential for a range of uses, subject to necessary planning consents. The land is strategically located, with close proximity to Broxbourne, Harlow, and Waltham Abbey, and benefits from good transport connections to London and the M25 via the A10 and M11 corridors.

The land extends to approximately 15.5 acres (subject to measurement) and is well-managed and suitable for a range of agricultural uses. It benefits from access via established access off Laundry Lane and is situated in a sought-after agricultural area with a long-standing history of farming and grazing. The site may also offer potential for future diversification or alternative uses, subject to the necessary planning consents.