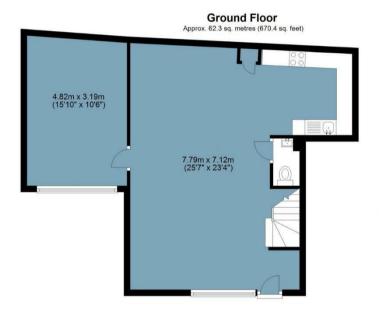

## Commercial Unit, Ropery Works

Approx. Gross Internal Area 104.4 sq. metres (1123.6 sq. feet)

Measurements are approximate and for illustration purposes only. While we do not doubt the accuracy and completeness, we advise you conduct a careful independent assessment of the property to determine monetary value