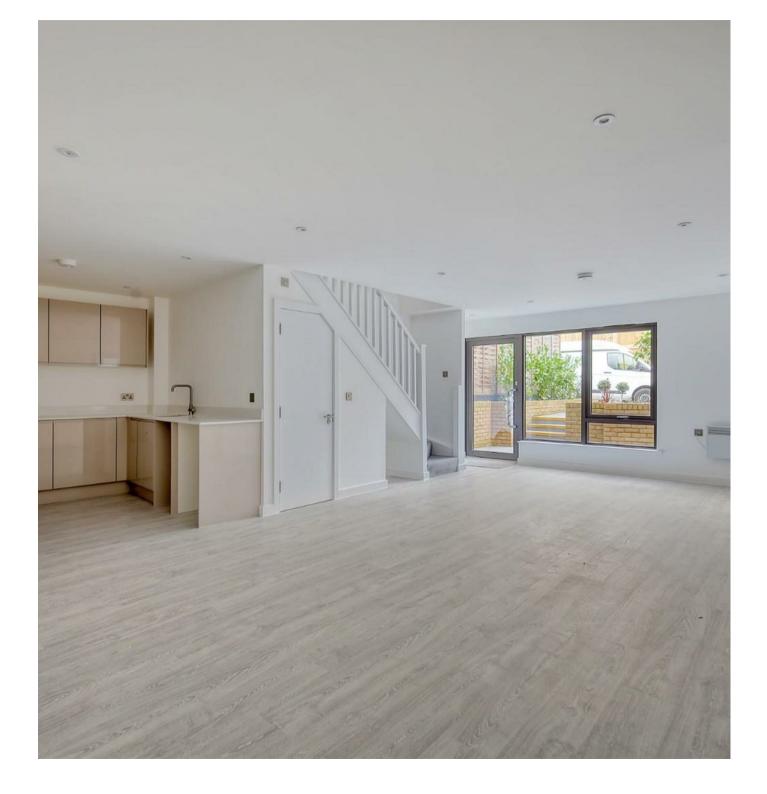

The unit has been thoughtfully designed with large windows that provide an abundance of natural light, complemented by high ceilings and a neutral finish, creating a bright and welcoming environment ready for customisation. The open-plan layout offers flexibility to configure the space according to your business needs, while modern amenities, including a kitchenette and WC facilities, add to the unit's practicality and convenience.