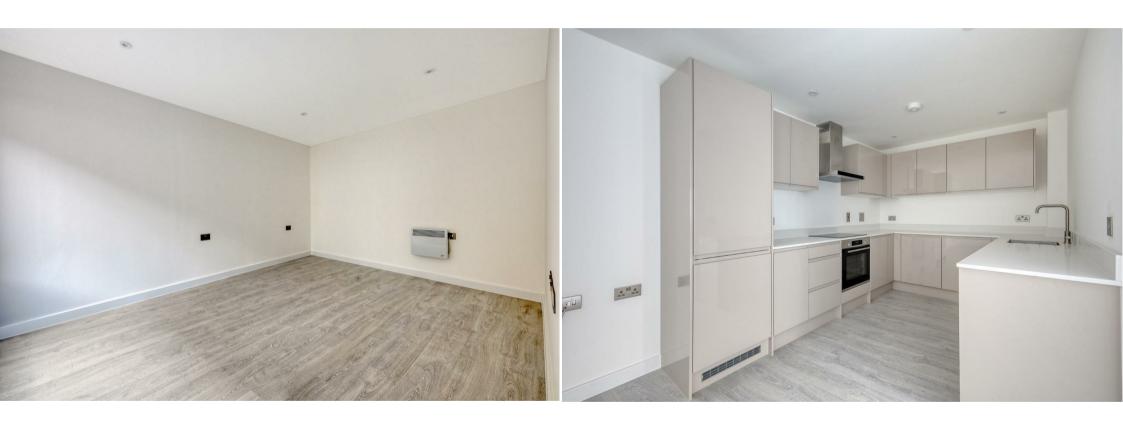

The unit has been thoughtfully designed with large windows that provide an abundance of natural light, complemented by high ceilings and a neutral finish, creating a bright and welcoming environment ready for customisation. The open-plan layout offers flexibility to configure the space according to your business needs, while modern amenities, including a kitchenette and WC facilities, add to the unit's practicality and convenience.