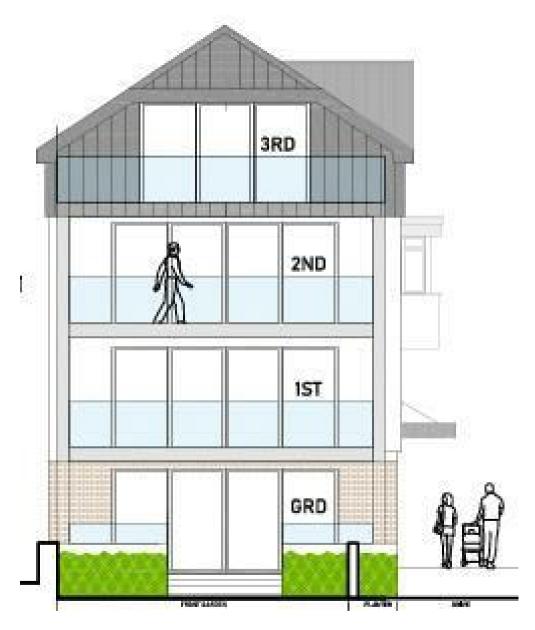

The property boasts separate garages to the rear, providing valuable parking and storage space—an increasingly sought-after feature in this desirable seaside location.

With planning permission already secured for both an additional floor and a rear infill extension, with the addition of an internal lift, there is enormous potential to enhance and expand, unlocking even greater value and future returns. Planning reference: 24/00716/FUL