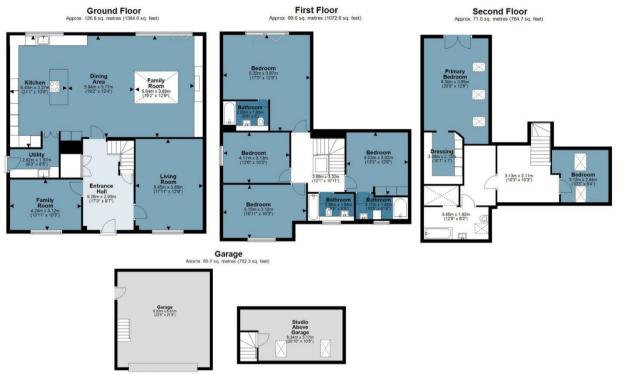

## Freehold Price Guide £1,500,000

These exceptional new homes, come with a 10-year builder's warranty, offering peace of mind and quality craftsmanship.

Inside, a spacious hallway leads to the principal reception rooms, including a living room and a family room at the front of the house. The rear showcases a stunning open-plan space combining the kitchen, family area, and dining room, seamlessly connected to the terrace and gardens via bi-fold doors. A utility room and guest cloakroom complete the ground floor. This stunning home features high-end appliances by Siemens, Bora, and Bosch, ensuring top-quality performance throughout the kitchen. A sleek Blanco sink unit, complete with a hot water tap, adds convenience and style. The kitchen also boasts an integrated wine cooler, perfect for entertaining.

The first floor hosts four well-proportioned bedrooms and three bathrooms, including two en suites. The principal suite features bi-fold doors opening onto a private balcony with picturesque views over the gardens.

On the top floor, two additional bedrooms provide flexible accommodation, one of which boasts a vaulted ceiling and an en suite.

Outside, the beautifully landscaped gardens include an extensive rear terrace leading onto a formal lawn.

Set back from the road with a generous frontage, each property provides ample parking for multiple vehicles along with an electric car charging point. The detached double garage features electronic roller doors and an internal staticcase, offering access to a

## Chapel Court P3, Sheering

Approx. Gross Internal Area 362.7 Sq M (3904.2 Sq Ft)

BUTLER

Measurements are approximate and for illustration purposes only. While we do not doubt the accuracy and completeness, we advise you conduct a careful independent assessment of the property to determine monetary value.