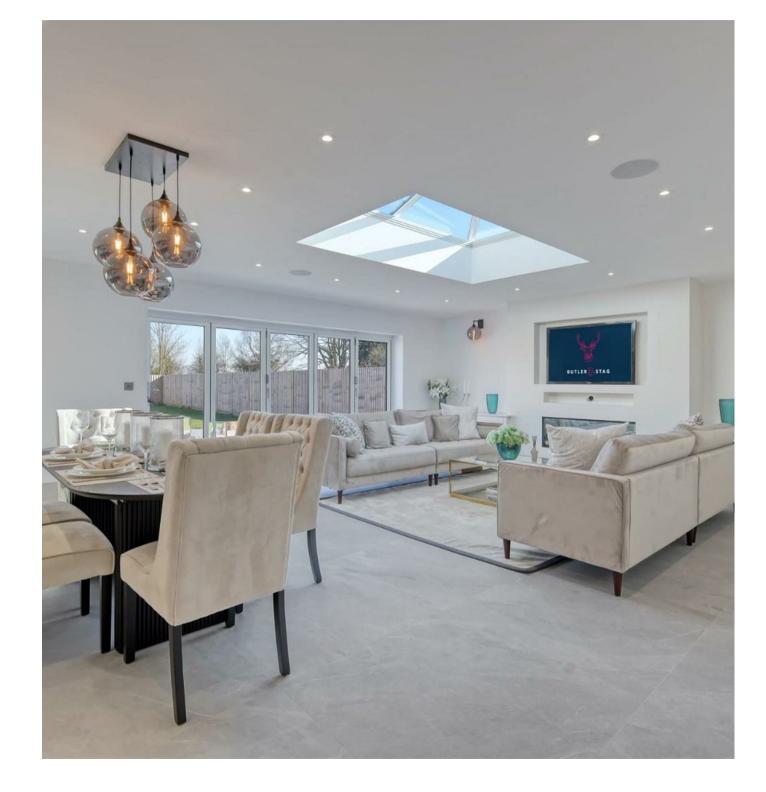

## Freehold Price Guide £1,500,000

These exceptional new homes, come with a 10-year builder's warranty, offering peace of mind and quality craftsmanship.

Inside, a spacious hallway leads to the principal reception rooms, including a living room and a family room at the front of the house. The rear showcases a stunning open-plan space combining the kitchen, family area, and dining room, seamlessly connected to the terrace and gardens via bi-fold doors. A utility room and guest cloakroom complete the ground floor. This stunning home features high-end appliances by Siemens, Bora, and Bosch, ensuring top-quality performance throughout the kitchen. A sleek Blanco sink unit, complete with a hot water tap, adds convenience and style. The kitchen also boasts an integrated wine cooler, perfect for entertaining.