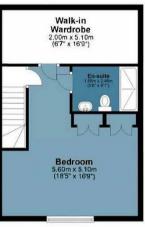

## Plot 4 The Bramlings

Approx. Gross Internal Area 118.6 Sq M (1276.2 Sq Ft)

First Floor

Measurements are approximate and for illustration purposes only. While we do not doubt the accuracy and completeness, we advise you conduct a careful independent assessment of the property to determine monetary value.