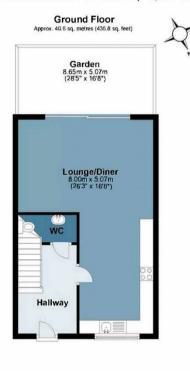

## Plot 4 The Bramlings

Approx. Gross Internal Area 118.6 Sq M (1276.2 Sq Ft)

First Floor

Measurements are approximate and for illustration purposes only. While we do not doubt the accuracy and completeness, we advise you conduct a careful independent assessment of the property to determine monetary value.