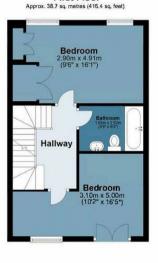

## Plot 4 The Bramlings

Approx. Gross Internal Area 118.6 Sq M (1276.2 Sq Ft)

First Floor

Measurements are approximate and for illustration purposes only. While we do not doubt the accuracy and completeness, we advise you conduct a careful independent assessment of the property to determine monetary value.