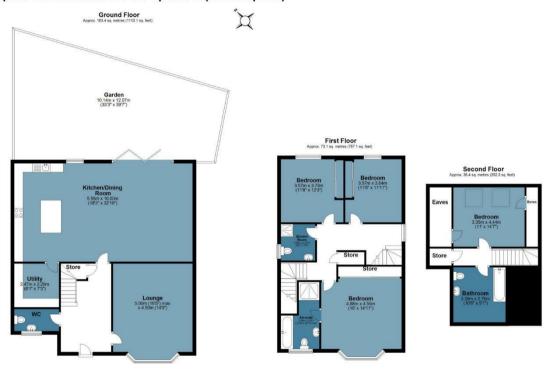

## Plot 2 Dukes Avenue

Approx. Gross Internal Area 213 sq. metres (2292.5 sq. feet)

Measurements are approximate and for illustration purposes only. While we do not doubt the accuracy and completeness, we advise you conduct a careful independent assessment of the property to determine monetary value