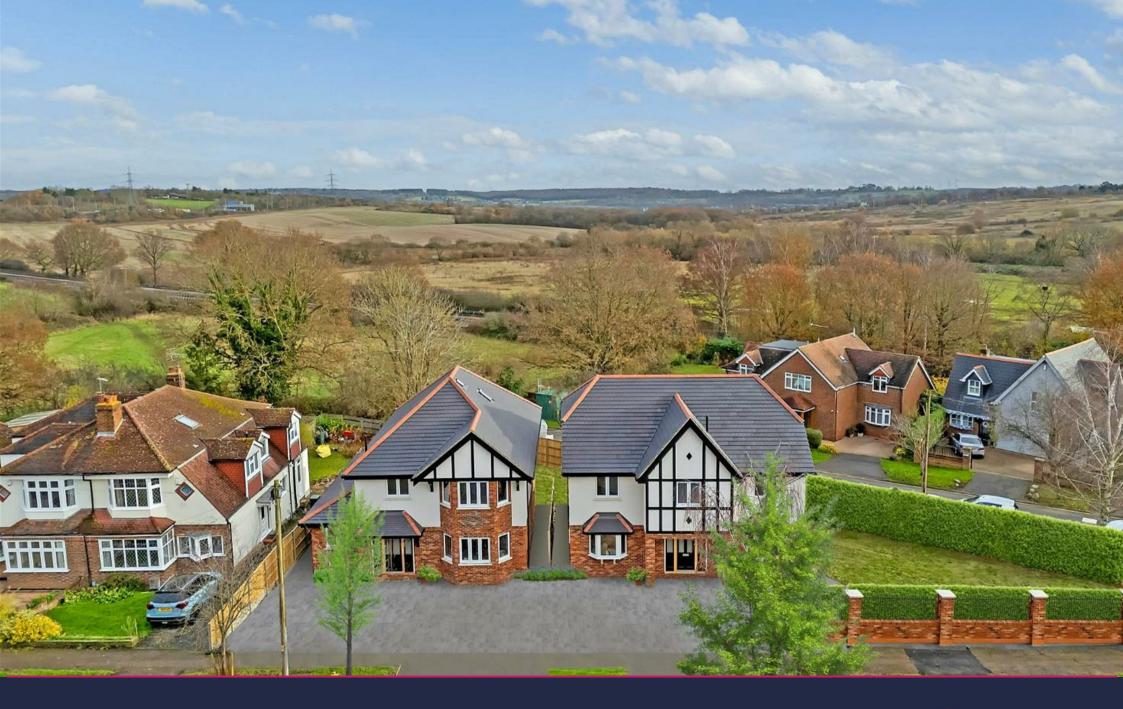

One of just two luxuriously specified and prominently positioned homes set on arguably one the areas most favoured roads, offering serene village living within this stylish development in prime Theydon Bois.

The detached houses are newly constructed, featuring a four and five bedroom layout, offering a gross internal area of approximately 2292.5 sq.ft. and 2518.6 sq.ft. respectively.

## Freehold Asking Price £1,495,000

Here we introduce 'Plot 2', a striking detached home set across three floors with an emphasis on luxury and providing breath-taking views of the countryside. Approached via a block paved driveway, and commencing with an inviting entrance hall leading to the extensive living space.