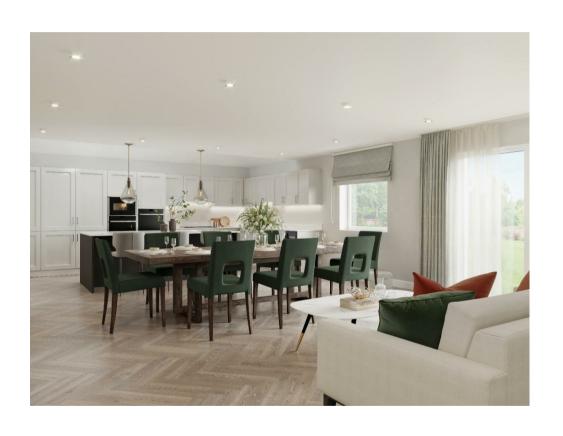

The kitchen incorporates a full range of Siemens appliances and is equipped to the highest of specifications, with a breakfast station, and a central island enhancing this sociable space. Beyond the kitchen you will find a large utilit room, boasting the same impressive cabinetry.

This sublime home enjoys plentiful family accommodation, providing enormous living space with feature fireplace including formal lounge, kitchen/dining/living area, with two bi-folding doors providing access to the gardens.