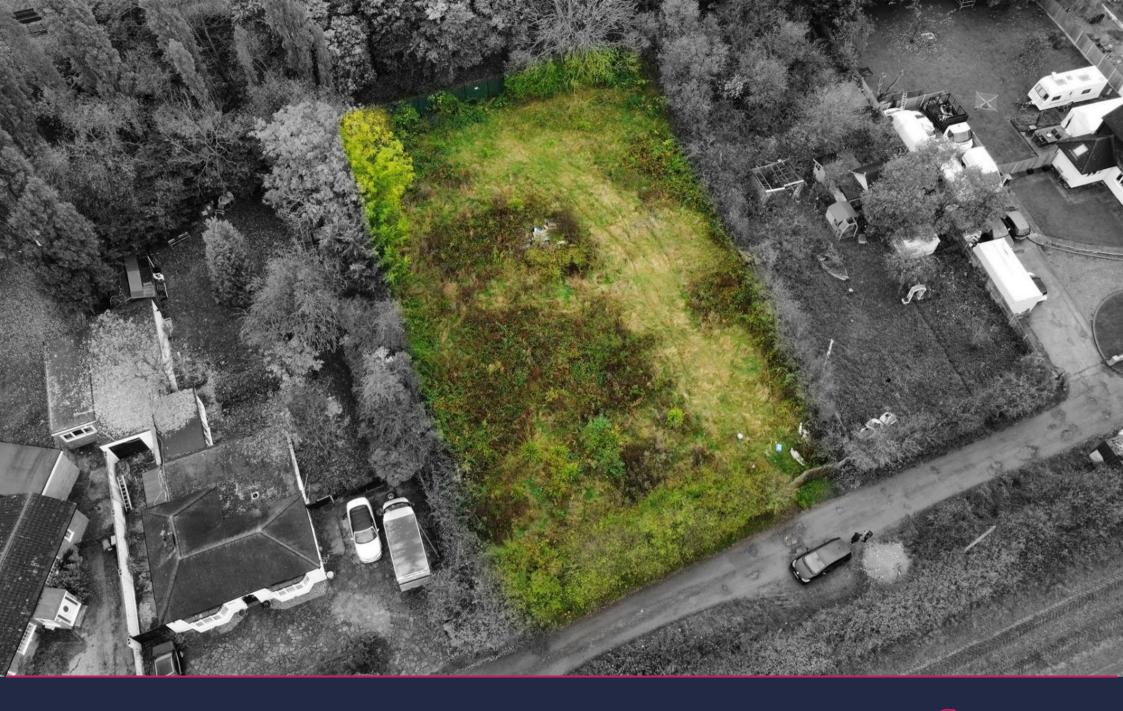

Situated on the desirable Theydon Park Road in Theydon Bois, Essex, this exceptional 0.37-acre plot presents a rare opportunity for buyers. The site comes with approved planning permission for a spacious detached residence, offering an ideal setting for creating a bespoke family home in a sought-after area.

The plot benefits from picturesque views across the open Essex countryside, creating a peaceful and scenic backdrop for daily life. Additionally, it's a short drive from Theydon Bois village where you'll find a selection of local shops, restaurants, traditional pubs, and the convenient Theydon Bois train station, providing easy access to London and surrounding areas.