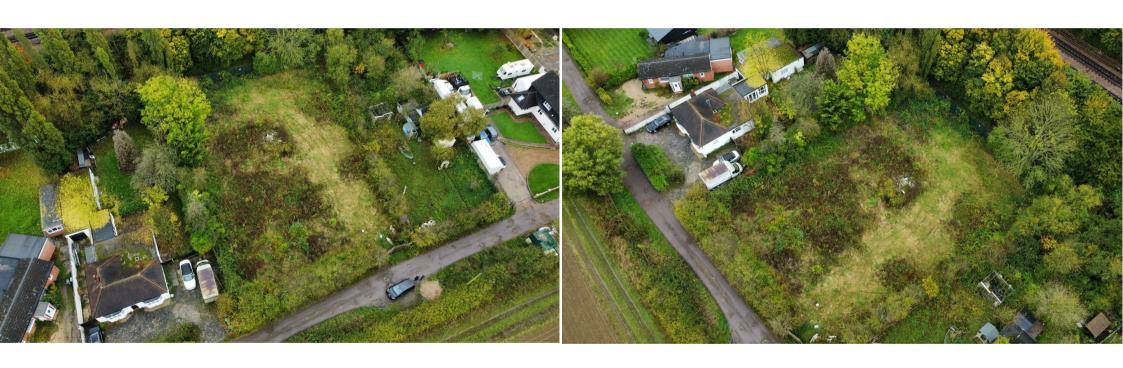

Situated on the desirable Theydon Park Road in Theydon Bois, Essex, this exceptional 0.37-acre plot presents a rare opportunity for buyers. The site comes with approved planning permission for a spacious detached residence, offering an ideal setting for creating a bespoke family home in a sought-after area.

The plot benefits from picturesque views across the open Essex countryside, creating a peaceful and scenic backdrop for daily life. Additionally, it's a short drive from Theydon Bois village where you'll find a selection of local shops, restaurants, traditional pubs, and the convenient Theydon Bois train station, providing easy access to London and surrounding areas.