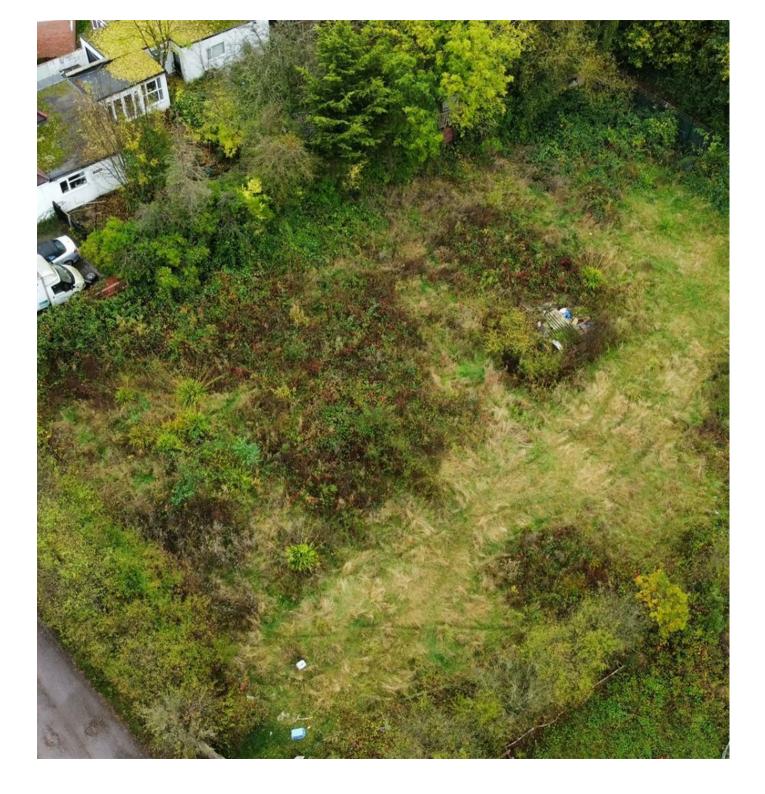

Situated on the desirable Theydon Park Road in Theydon Bois, Essex, this exceptional 0.37-acre plot presents a rare opportunity for buyers. The site comes with approved planning permission for a spacious detached residence, offering an ideal setting for creating a bespoke family home in a sought-after area.

The plot benefits from picturesque views across the open Essex countryside, creating a peaceful and scenic backdrop for daily life. Additionally, it's a short drive from Theydon Bois village where you'll find a selection of local shops, restaurants, traditional pubs, and the convenient Theydon Bois train station, providing easy access to London and surrounding areas.