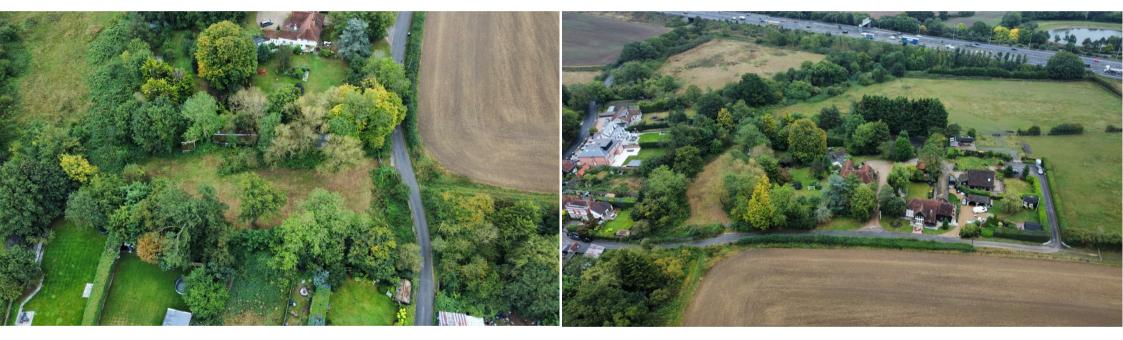

### LOCATION:

The site is accessed off of Stewards Green Road, CM16 which runs directly into Epping. Epping Station is just 1.2 miles away, and the M25 & M11 are both within a short commute.

#### **DESCRIPTION:**

The plot measures 0.65 acres/ 0.26 hectares. This unique opportunity is set in a highly sought-after location within a short distance of areas such as Epping and Theydon Bois coming back towards London.