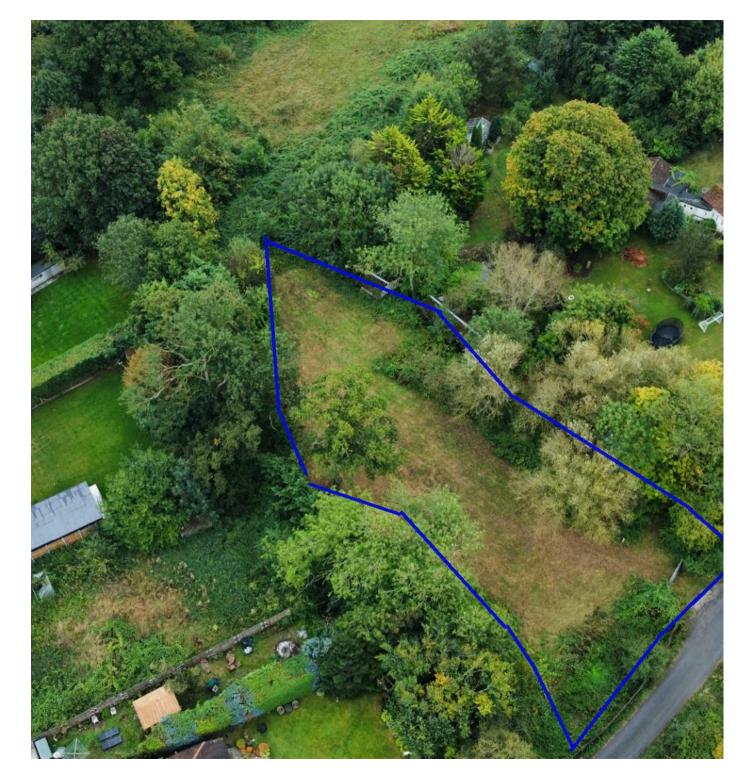

At Fiddlers Hamlet, Epping, CM16

A strategic land opportunity of 0.65 acres in Fiddlers Hamlet, Epping. The site has no residential planning history and sits within the greenbelt but may have medium/long term development prospects.

#### **DESCRIPTION:**

The plot measures 0.65 acres/ 0.26 hectares. This unique opportunity is set in a highly sought-after location within a short distance of areas such as Epping and Theydon Bois coming back towards London.