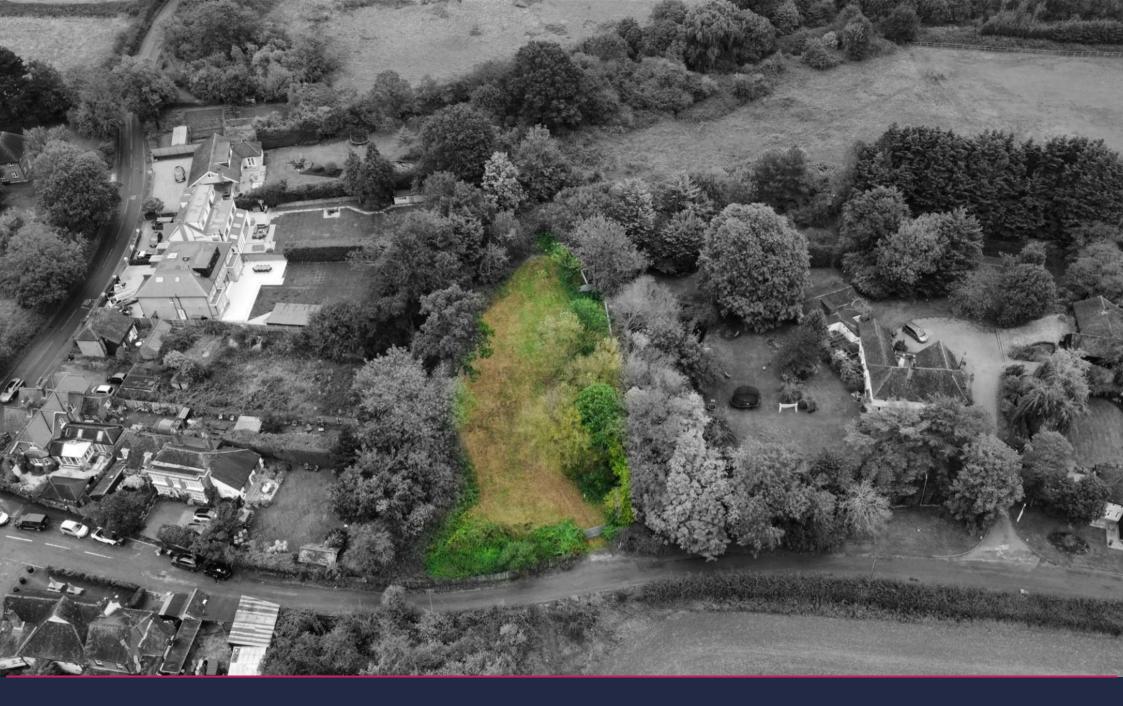

At Fiddlers Hamlet, Epping, CM16

A strategic land opportunity of 0.65 acres in Fiddlers Hamlet, Epping. The site has no residential planning history and sits within the greenbelt but may have medium/long term development prospects.

#### **DESCRIPTION:**

The plot measures 0.65 acres/ 0.26 hectares. This unique opportunity is set in a highly sought-after location within a short distance of areas such as Epping and Theydon Bois coming back towards London.

#### FURTHER INFORMATION:

There are tree preservation orders in place on the site.