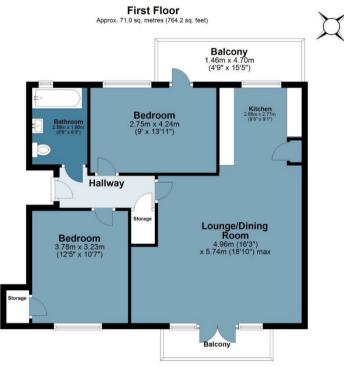

## **Burgess Apartment Unit 2**

Approx. Gross Internal Area 71.0 sq. metres (764.2 sq. feet)

Measurements are approximate and for illustration purposes only. While we do not doubt the accuracy and completeness, we advise you conduct a careful independent assessment of the property to determine monetary value © @modephotouk www.modephoto.co.uk