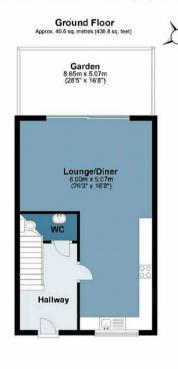

## Plot 6 The Bramlings

Approx. Gross Internal Area 118.6 Sq M (1276.2 Sq Ft)

Measurements are approximate and for illustration purposes only. While we do not doubt the accuracy and completeness, we advise you conduct a careful independent assessment of the property to determine monetary value © emodephotous www.modephoto.co.uk