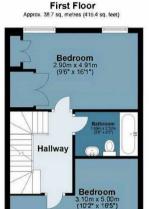

## Plot 6 The Bramlings

Approx. Gross Internal Area 118.6 Sq M (1276.2 Sq Ft)

Measurements are approximate and for illustration purposes only. While we do not doubt the accuracy and completeness, we advise you conduct a careful independent assessment of the property to determine monetary value © emodephotous www.modephoto.co.uk