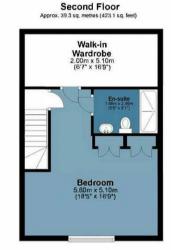

## Plot 6 The Bramlings

Approx. Gross Internal Area 118.6 Sq M (1276.2 Sq Ft)

Measurements are approximate and for illustration purposes only. While we do not doubt the accuracy and completeness, we advise you conduct a careful independent assessment of the property to determine monetary value © emodephotous www.modephoto.co.uk