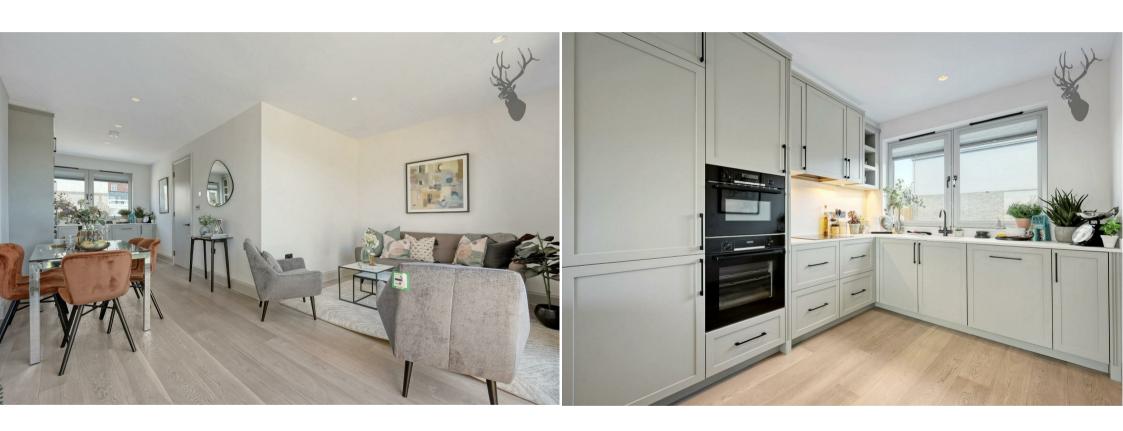

As you step inside these thoughtfully crafted residences, you'll discover the spacious open-plan layout that effortlessly blends style and functionality. The interiors boast high ceilings, creating an airy ambiance that adds to the overall sense of grandeur. With meticulous attention to detail, the houses feature sleek finishes, contemporary fixtures, and tasteful colour palettes that evoke a sense of sophistication.

The contemporary kitchens are adorned with top-of-the-line appliances, ample storage space, and exquisite countertops that inspire culinary creativity. Adjoining the kitchen, you'll find generous dining areas, perfect for hosting intimate gatherings or enjoying family meals.

The living spaces display comfort and offer a cosy haven for relaxation and entertainment. Expansive windows provide panoramic views of the surrounding landscape, creating a seamless connection between indoor and outdoor living.