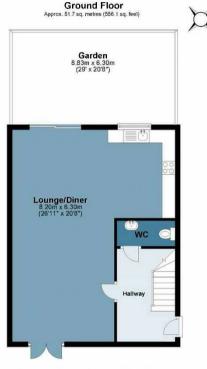

## Plot 10 Bramlings

Approx. Gross Internal Area 106.5 Sq M (1146.8 Sq Ft)

First Floor

Measurements are approximate and for illustration purposes only. While we do not doubt the accuracy and completeness, we advise you conduct a careful independent assessment of the property to determine monetary value.