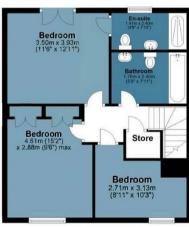

## Plot 10 Bramlings

Approx. Gross Internal Area 106.5 Sq M (1146.8 Sq Ft)

First Floor

Measurements are approximate and for illustration purposes only. While we do not doubt the accuracy and completeness, we advise you conduct a careful independent assessment of the property to determine monetary value.