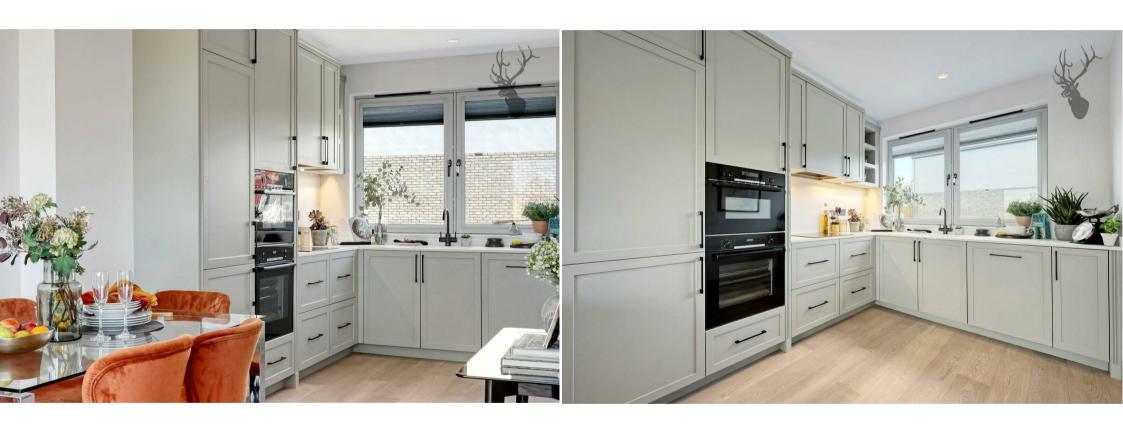

The contemporary kitchens are adorned with top-of-the-line appliances, ample storage space, and exquisite countertops that inspire culinary creativity. Adjoining the kitchen, you'll find generous dining areas, perfect for hosting intimate gatherings or enjoying family meals.