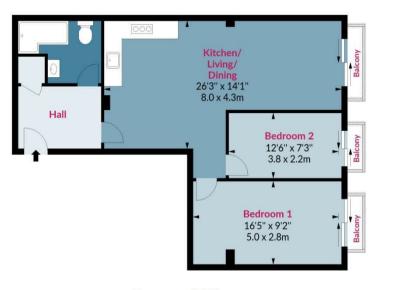

## **Revival Court, Cm16**

Approx. Gross Internal Area 714 Sq Ft - 66.33 Sq M Approx. Gross Balcony Area 31 Sq Ft - 2.88 Sq M

**Ground Floor** Floor Area 714 Sq Ft - 66.33 Sq M

Measured according to RICS IPMS2. Floor plan is for illustrative purposes only and is not to scale. Every attempt has been made to ensure the accuracy of the floor plan shown, however all measurements, fixtures, fittings and data shown are an approximate interpretation for illustrative purposes only. 1 sq m = 10.76 sq feet. lpaplus.com