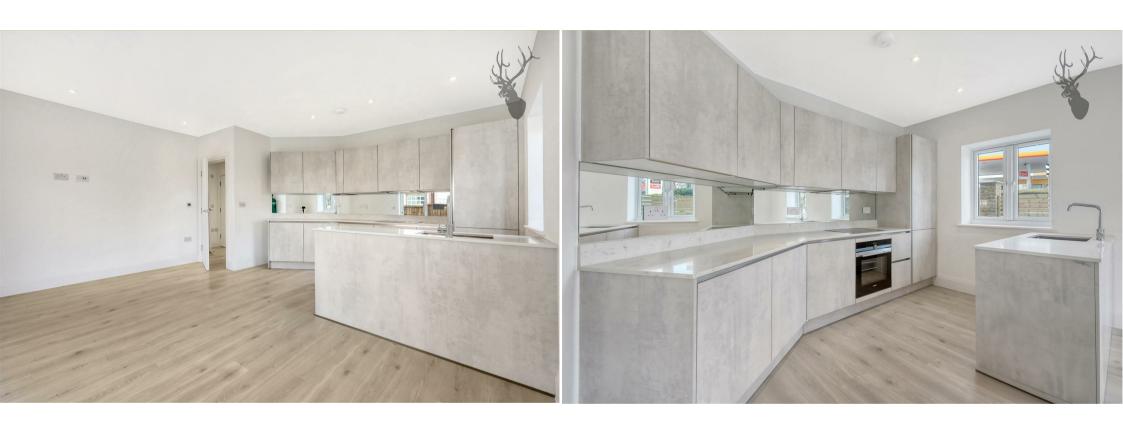

The interior spaces are defined by LVT flooring, modern kitchen units, and veined quartz work surfaces which add visual excitement and depth to the room.

Each apartment enjoys custom-built kitchen cabinetry which embraces a sense of timeless style and functionality, making it an enduring design that fits perfectly for this brand-new building. All kitchens have top-of-the-range Siemens integrated appliances that provide all the features necessary to accommodate a contemporary lifestyle for the new owner.