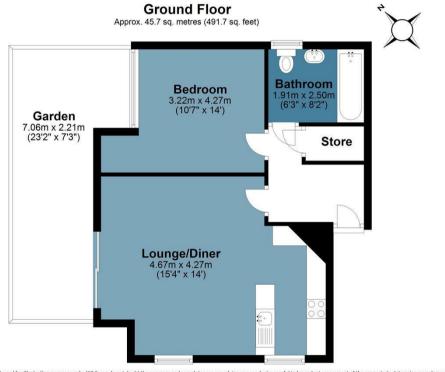

## Flat 1 Manor Road

Approx. Gross Internal Area 45.7 Sq M (491.7 Sq Ft)

Measurements are approximate and for illustration purposes only. While we do not doubt the accuracy and completeness, we advise you conduct a careful independent assessment of the property to determine monetary value