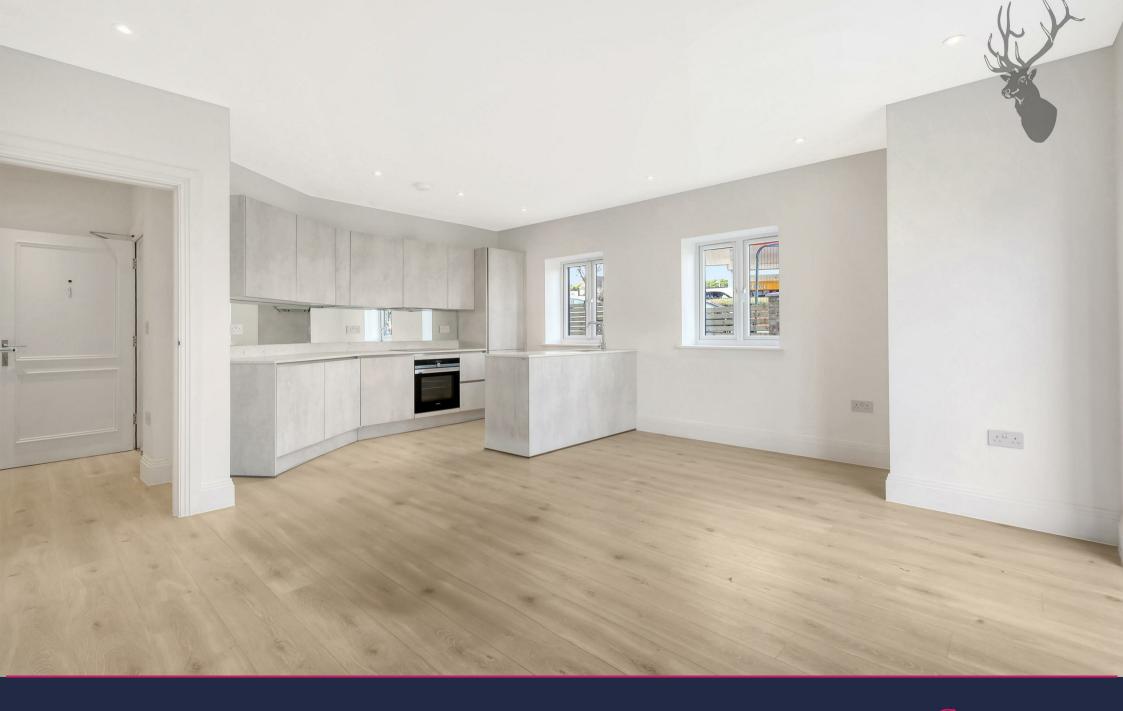

The interior spaces are defined by LVT flooring, modern kitchen units, and veined quartz work surfaces which add visual excitement and depth to the room.

Each apartment enjoys custom-built kitchen cabinetry which embraces a sense of timeless style and functionality, making it an enduring design that fits perfectly for this brand-new building. All kitchens have top-of-the-range Siemens integrated appliances that provide all the features necessary to accommodate a contemporary lifestyle for the new owner.

All apartments offer bedrooms large enough for a double bed and plenty of space to spare for wardrobes

The apartments benefit from a lease of 999 years, and a 10-year Premiere build warranty. There is also a secure entry system to enter the building and parking spaces are available for each unit.