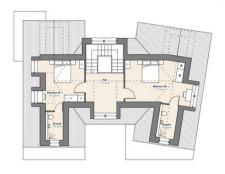

First Floor

Three large double bedrooms with en-suite bathrooms and dressing areas

Second Floor

Two large double bedrooms, one with en-suite shower room Additional shower room

PLANNING PERMISSION

 $2526/23\,\&\,0079/24-$  Planning permission granted to build a five bedroom detached family home.

Location

Proposed Second Floor F

Proposed First Floor Pla

IMPORTANT NOTICE - These particulars have been prepared in goof faith and they are not intended to constitute part of an offer or contract. We have not performed a structural survey on this property and the services, appliances an specific fittings have not been tested. All photographs, measurements, floor plans and distances referred to are given as a gude and should not be relied upon.