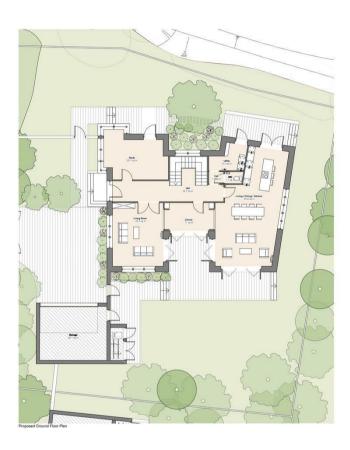

## Freehold Asking Price £1,250,000

The proposed home is arranged over three floors and comprise:

Ground floor;

Entrance Hall Formal Living Room Study Guest Cloakroom Living/ Dining/ Kitchen Utility Garaging

Location

Proposed Second Floor F

Proposed First Floor Pla

IMPORTANT NOTICE - These particulars have been prepared in goof faith and they are not intended to constitute part of an offer or contract. We have not performed a structural survey on this property and the services, appliances an specific fittings have not been tested. All photographs, measurements, floor plans and distances referred to are given as a gude and should not be relied upon.