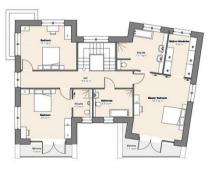

First Floor

Three large double bedrooms with en-suite bathrooms and dressing areas

Second Floor

Two large double bedrooms, one with en-suite shower room Additional shower room

PLANNING PERMISSION

 $2526/23\,\&\,0079/24-$  Planning permission granted to build a five bedroom detached family home.

Location

Proposed Second Floor F

Proposed First Floor Pla

IMPORTANT NOTICE - These particulars have been prepared in goof faith and they are not intended to constitute part of an offer or contract. We have not performed a structural survey on this property and the services, appliances an specific fittings have not been tested. All photographs, measurements, floor plans and distances referred to are given as a gude and should not be relied upon.