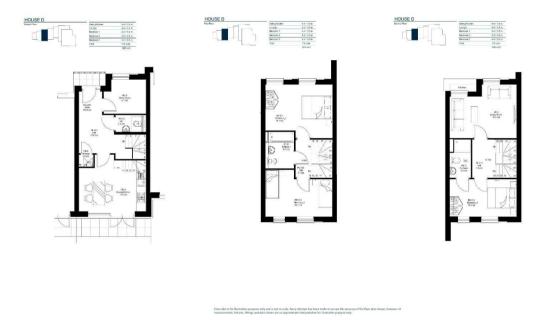

## COMING SOON - REGISTER YOUR INTEREST NOW!

Welcome to Quarter Four, an exclusive development comprising just five luxury apartments and four meticulously crafted townhouses, each an epitome of sophistication and style. Positioned on Larkshall Road within walking.

## Freehold Asking Price £749,000

The interior spaces are defined by LVT flooring in a Herringbone style in the primary living spaces, luxury neutral carpets in the bedrooms and bespoke luxury German kitchens which add visual excitement and depth to the room.