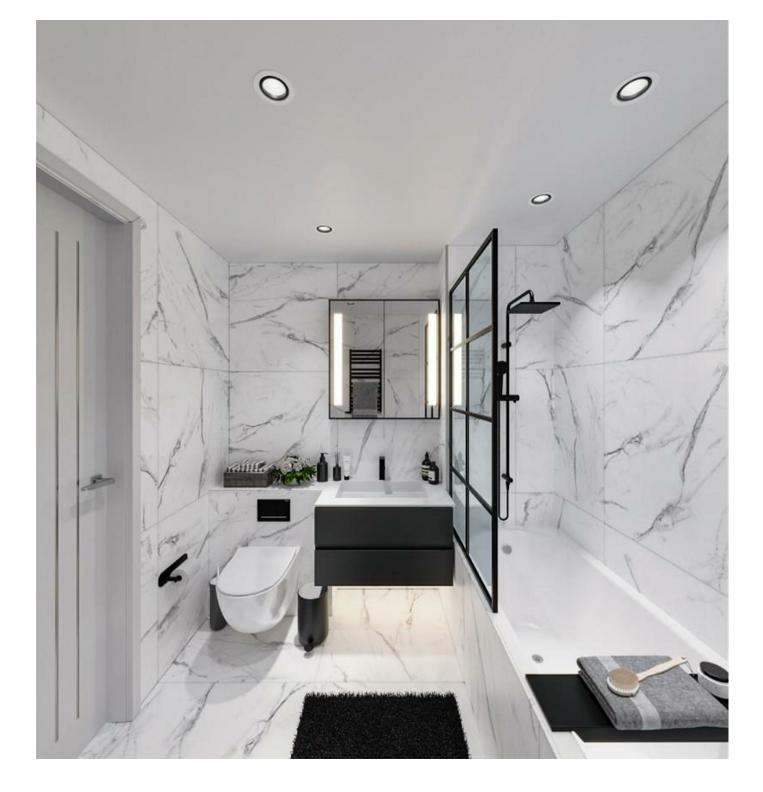

The bathrooms exude sophistication and comfort with spa-like retreat qualities where functionality and aesthetics have come together to provide a relaxing place to be. Large format veined marble effect Italian porcelain tiles line both the floor and walls providing hallmark qualities of a modern bathroom. All concealed taps, shower valves, and shower heads sleek in design and have a matt black finish. Wall-hung toilets and basins are a running theme as are the spacious walk-in showers with glass enclosures that provide a functional space.