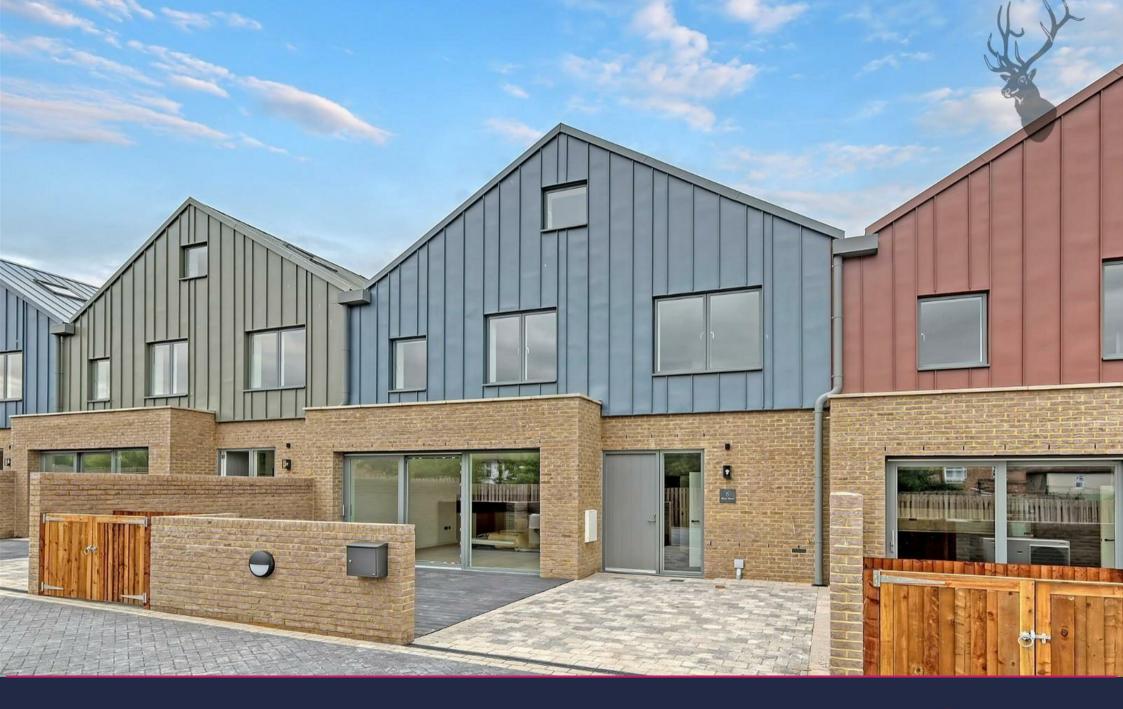

Shire Mews, a captivating collection of nine, cutting-edge, new build houses nestled within the charming town of Epping.
Boasting a contemporary design, premium craftsmanship, and an idyllic location, these homes offer the perfect blend of modern luxury and tranquil living.

## Freehold Asking Price £600,000

Situated in a desirable residential area, each house is thoughtfully designed to harmonize with its natural surroundings. The exteriors showcase a unique finish and are constructed from VM Zinc. They boast large aluminum doors and windows, providing a sense of timeless beauty while welcoming abundant natural light into every room.

As you approach the property, you are greeted by a striking façade showcasing the unique allure of zinc cladding. The sleek and lustrous surface of the zinc panels enhances the visual appeal and offers exceptional durability and weather resistance, ensuring the house maintains its impeccable appearance for years to come.