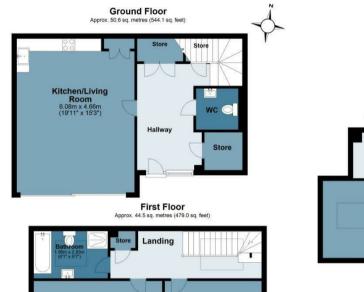

## **Shire Mews**

Approx. Gross Internal Area 128.5 Sq M (1382.7 Sq Ft)

Floor plan is for illustrative purposes only and is not to scale. Every attempt has been made to ensure the accuracy of the floor plan shown, however all measurements, fixtures, fittings and data shown are an approximate interpretation for illustrative purposes only.