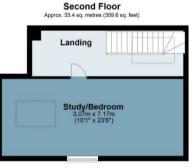

## **Shire Mews**

Approx. Gross Internal Area 128.5 Sq M (1382.7 Sq Ft)

Floor plan is for illustrative purposes only and is not to scale. Every attempt has been made to ensure the accuracy of the floor plan shown, however all measurements, fixtures, fittings and data shown are an approximate interpretation for illustrative purposes only.