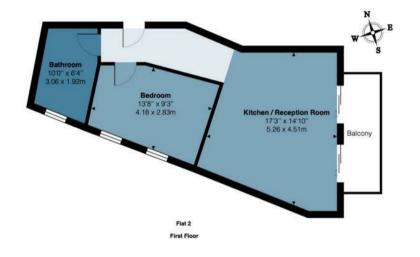

## Imperial House, Queens Road IG9

Approx. Gross Internal Area 44.1 Sq M ( 474 Sq Ft )

BUTLER

Floor plan is for illustrative purposes only and is not to scale. Every attempt has been made to ensure the accuracy of the floor plan shown, however all measurements, fixtures, fittings and data shown are an approximate interpretation for illustrative purposes only.