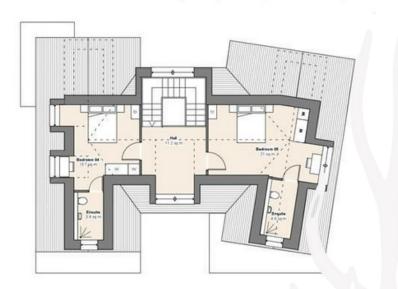

Three large double bedrooms, two with en-suite bathrooms and dressing areas plus a family bathroom.

Second Floor:

Two large double bedrooms, both with en-suite shower rooms.

PLANNING PERMISSION

0078/24 – Planning permission granted to build a five bedroom detached family home (London Borough of Redbridge.)

Proposed Second Floor Plan

Proposed First Floor Plan

IMPORTANT NOTICE - These particulars have been prepared in good faith and they are not intended to constitute part of an offer or contract. We have not performed a structural survey on this property and the services, appliances and specific fittings have not been tested. All photographs, measurements, floor plans and distances referred to are given as a guide and should not be relied upon.