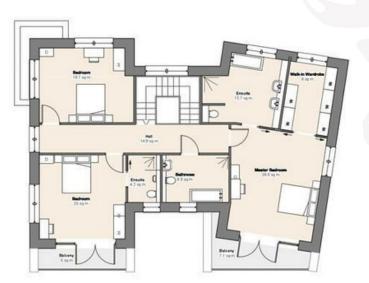

Three large double bedrooms, two with en-suite bathrooms and dressing areas plus a family bathroom.

Second Floor:

Two large double bedrooms, both with en-suite shower rooms.

PLANNING PERMISSION

0078/24 – Planning permission granted to build a five bedroom detached family home (London Borough of Redbridge.)

Proposed Second Floor Plan

Proposed First Floor Plan

IMPORTANT NOTICE - These particulars have been prepared in good faith and they are not intended to constitute part of an offer or contract. We have not performed a structural survey on this property and the services, appliances and specific fittings have not been tested. All photographs, measurements, floor plans and distances referred to are given as a guide and should not be relied upon.