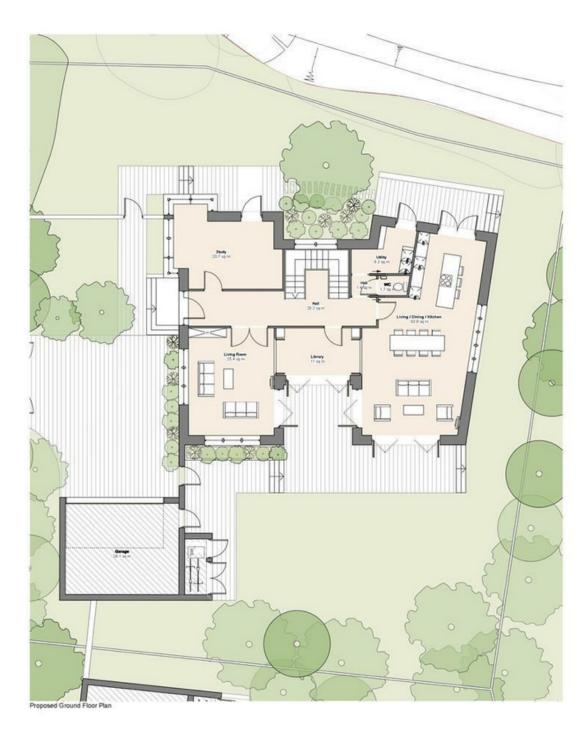

The proposed home is arranged over three floors and comprises:

Ground floor;

Entrance Hall Formal Living Room Study Library/ Games Room Guest Cloakroom Living/ Dining/ Kitchen Utility Garaging

First Floor;