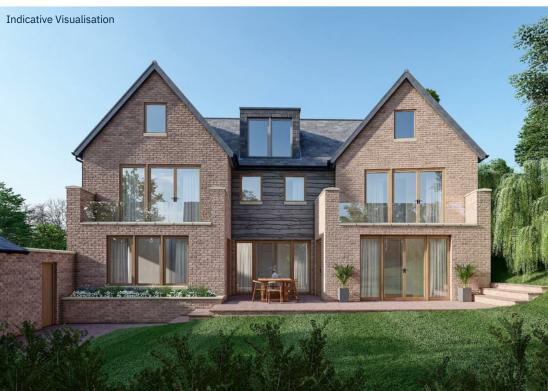

Planning permission has been granted to build an exceptional five bedroom detached family home. The accommodation has been meticulously designed throughout and offers 3660 sq ft GIA of internal living space, plus a garage of 355 sq ft GIA.

## Freehold

- A rare self build opportunity on the prestigious Monkhams' Estate
- $\bullet$  The total proposed GIA is 4015/ 373 sqm
- CGI of proposed house
- Planning permission has been granted to build an exquisite five bedroom family home
- The plot size is circa 0.3 acres (stls)