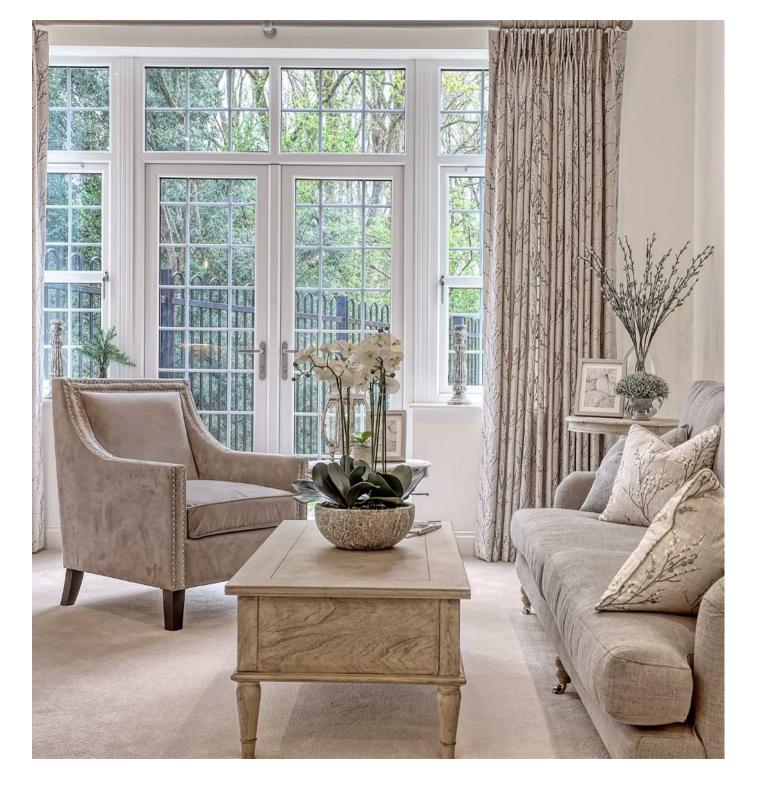

All fixtures, fittings and materials throughout The Canopy are elegant and simplistic, inspired by Scandinavian design. They harness pale colours, elegant wood and classic stone features to emphasise light, functionality and space. All apartments have underfloor heating systems throughout with wall-mounted digital thermostats in all rooms. As well as media connection hubs in all living and bedrooms enabled for digital HDTV / SKY plus / Sky Q.