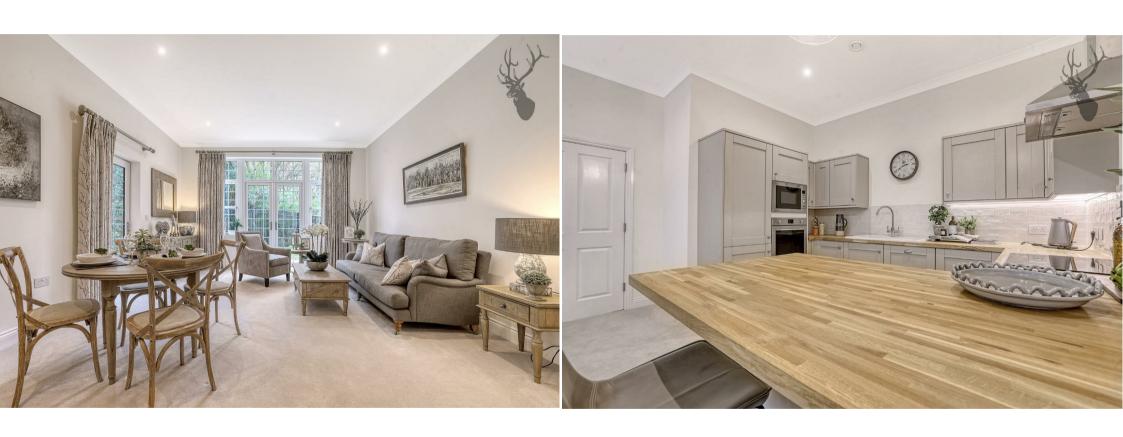

All fixtures, fittings and materials throughout The Canopy are elegant and simplistic, inspired by Scandinavian design. They harness pale colours, elegant wood and classic stone features to emphasise light, functionality and space. All apartments have underfloor heating systems throughout with wall-mounted digital thermostats in all rooms. As well as media connection hubs in all living and bedrooms enabled for digital HDTV / SKY plus / Sky Q.