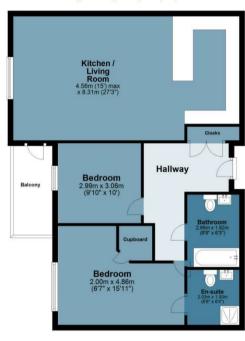

## The Canopy, Apartment 18

Approx. Gross Internal Area 83.1 Sq M (894.2 Sq Ft)

Ground Floor Approx. 83.1 sq. metres (894.2 sq. feet)

Floor plan is for illustrative purposes only and is not to scale. Every attempt has been made to ensure the accuracy of the floor plan shown, however all measurements, fixtures, fittings and data shown are an approximate interpretation for illustrative purposes only.