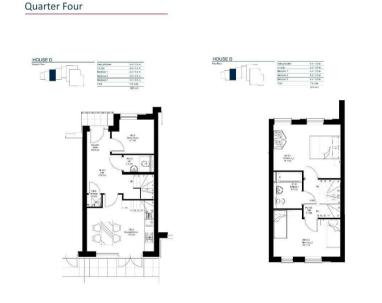

## COMING SOON - REGISTER YOUR INTEREST NOW!

Welcome to Quarter Four, an exclusive development comprising just five luxury apartments and four meticulously crafted townhouses, each an epitome of sophistication and style. Positioned on Larkshall Road within walking.

All houses offer bedrooms large enough for a double bed and plenty of space to spare for wardrobes.

The houses benefit from a 10-year Build-Zone warranty and private parking.

Chingford is a thriving town within trendy East London, supported by excellent transport