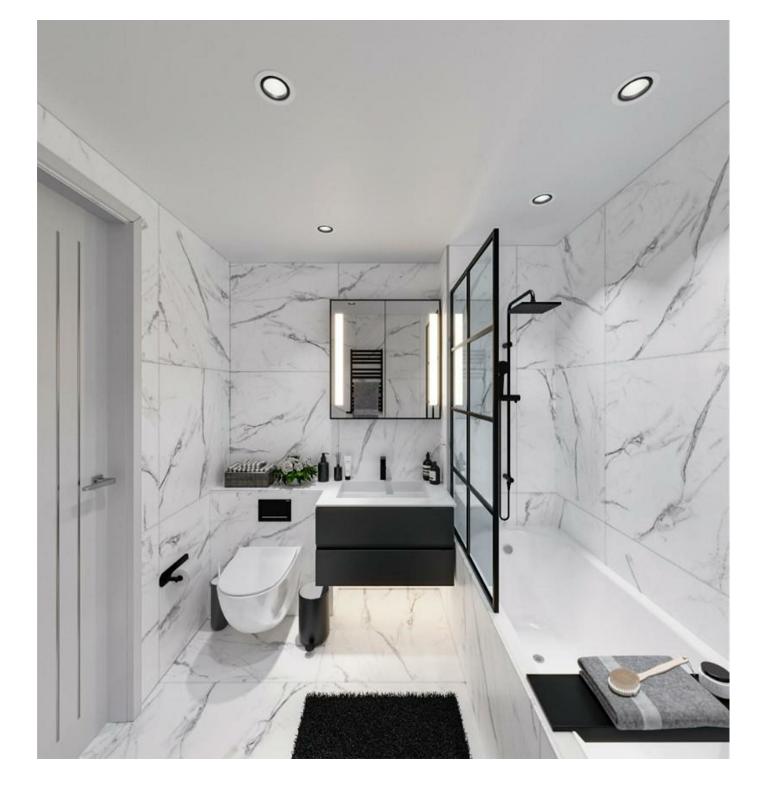

The bathrooms exude sophistication and comfort with spa-like retreat qualities where functionality and aesthetics have come together to provide a relaxing place to be. Large format veined marble effect Italian porcelain tiles line both the floor and walls providing hallmark qualities of a modern bathroom. All concealed taps, shower valves, and shower heads sleek in design and have a matt black finish. Wall-hung toilets and basins are a running theme as are the spacious walk-in showers with glass enclosures that provide a functional space.