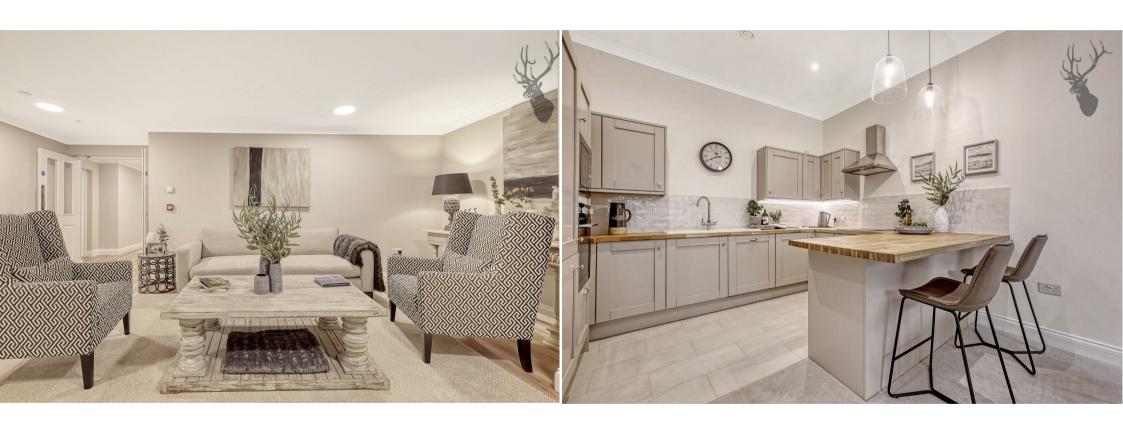

All fixtures, fittings and materials throughout The Canopy are elegant and simplistic, inspired by Scandinavian design. They harness pale colours, elegant wood and classic stone features to emphasise light, functionality and space. All apartments have underfloor heating systems throughout with wall-mounted digital thermostats in all rooms. As well as media connection hubs in all living and bedrooms enabled for digital HDTV / SKY plus / Sky Q.