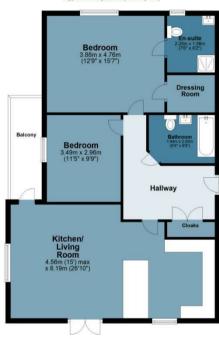

## The Canopy, Apartment 20

Approx. Gross Internal Area 88.3 Sq M (950.7 Sq Ft)

Floor plan is for illustrative purposes only and is not to scale. Every attempt has been made to ensure the accuracy of the floor plan shown, however all measurements, fixtures, fittings and data shown are an approximate interpretation for illustrative purposes only.