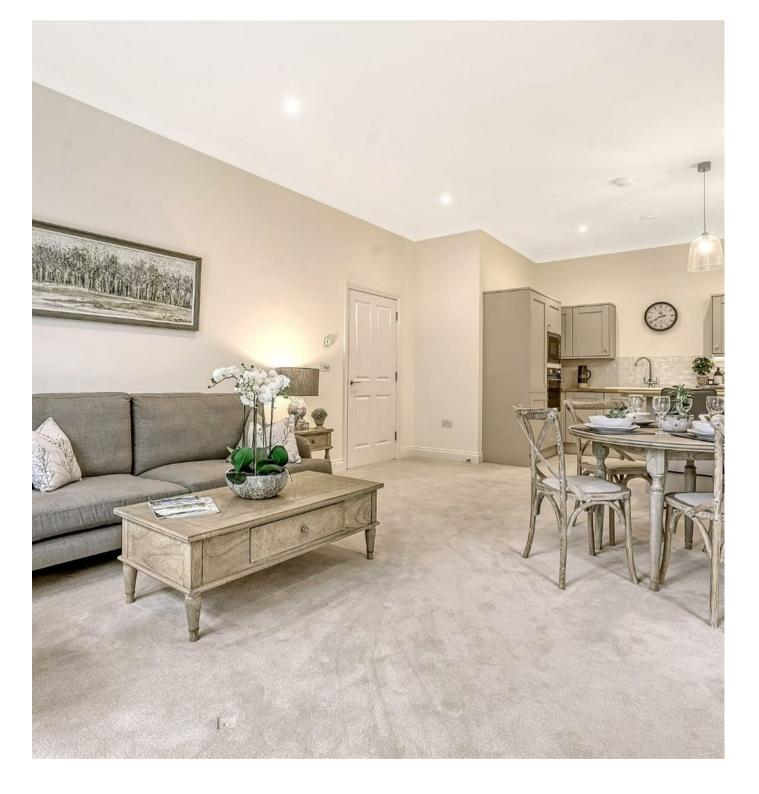

All fixtures, fittings and materials throughout The Canopy are elegant and simplistic, inspired by Scandinavian design. They harness pale colours, elegant wood and classic stone features to emphasise light, functionality and space. All apartments have underfloor heating systems throughout with wall-mounted digital thermostats in all rooms. As well as media connection hubs in all living and bedrooms enabled for digital HDTV / SKY plus / Sky Q.