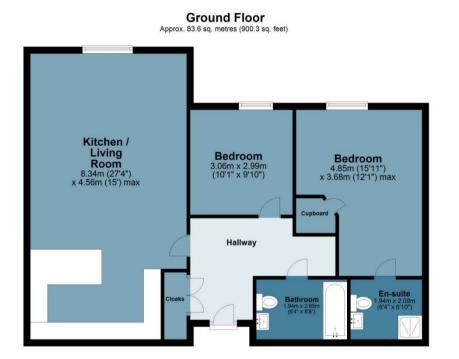

## The Canopy, Apartment 19

Approx. Gross Internal Area 83.6 Sq M (900.3 Sq Ft)

BUTLER

Floor plan is for illustrative purposes only and is not to scale. Every attempt has been made to ensure the accuracy of the floor plan shown, however all measurements, fixtures, fittings and data shown are an approximate interpretation for illustrative purposes only.