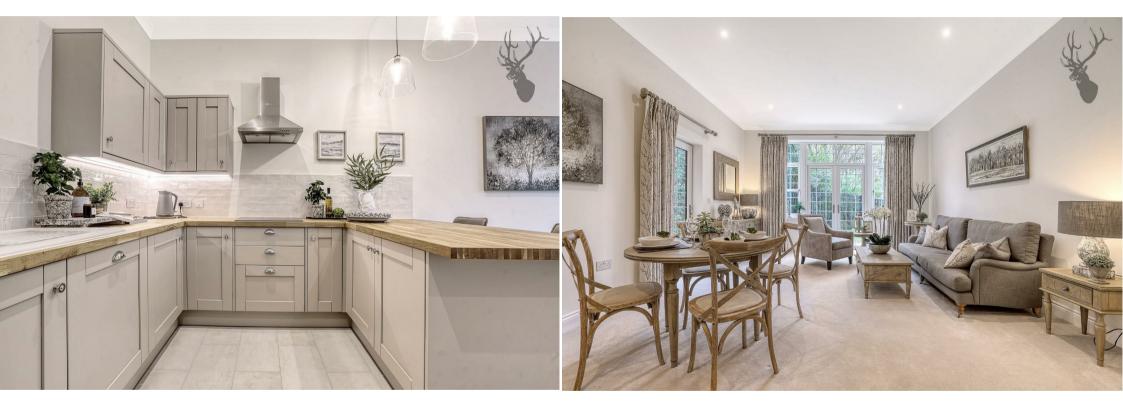

All fixtures, fittings and materials throughout The Canopy are elegant and simplistic, inspired by Scandinavian design. They harness pale colours, elegant wood and classic stone features to emphasise light, functionality and space. All apartments have underfloor heating systems throughout with wall-mounted digital thermostats in all rooms. As well as media connection hubs in all living and bedrooms enabled for digital HDTV / SKY plus / Sky Q.