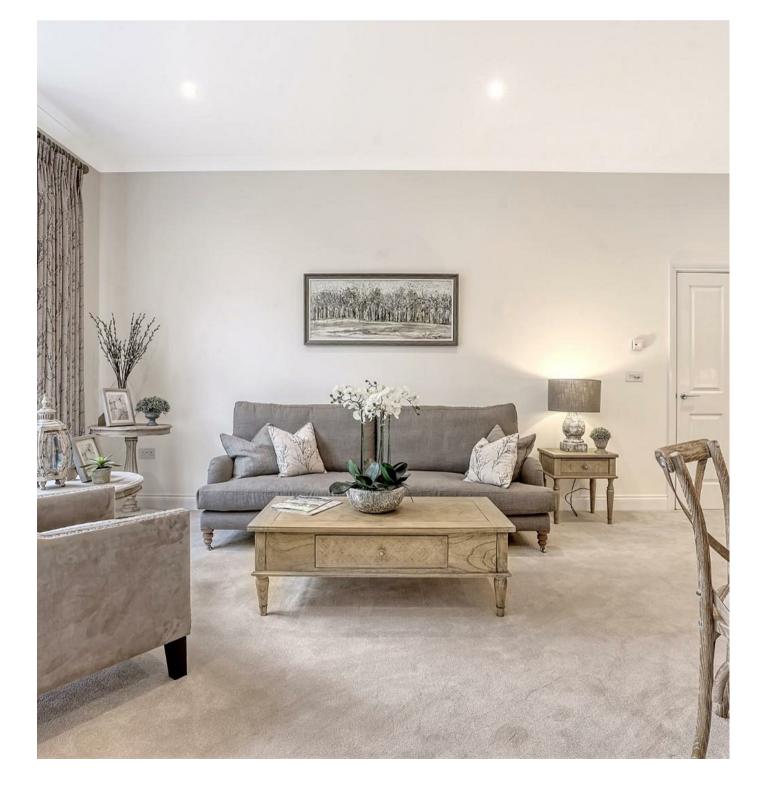

All fixtures, fittings and materials throughout The Canopy are elegant and simplistic, inspired by Scandinavian design. They harness pale colours, elegant wood and classic stone features to emphasise light, functionality and space. All apartments have underfloor heating systems throughout with wall-mounted digital thermostats in all rooms. As well as media connection hubs in all living and bedrooms enabled for digital HDTV / SKY plus / Sky Q.