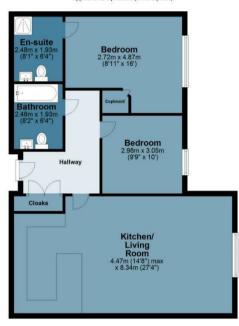

#### The Canopy, Apartment 16

Approx. Gross Internal Area 81.2 Sq M (873.8 Sq Ft)

#### Ground Floor Approx. 81.2 sq. metres (873.8 sq. feet)

Floor plan is for illustrative purposes only and is not to scale. Every attempt has been made to ensure the accuracy of the floor plan shown, however all measurements, fixtures, fittings and data shown are an approximate interpretation for illustrative purposes only.