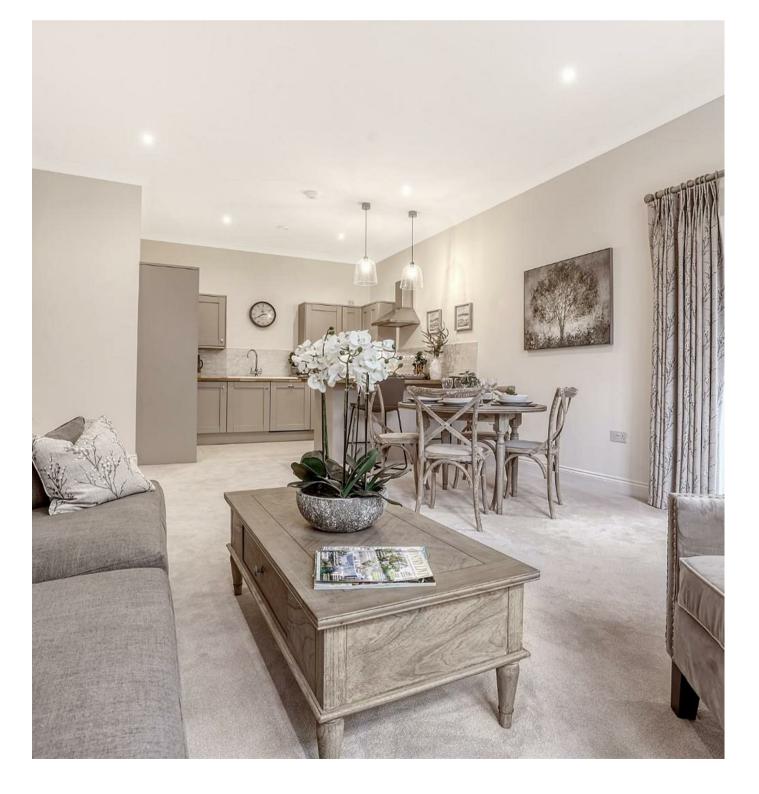

All fixtures, fittings and materials throughout The Canopy are elegant and simplistic, inspired by Scandinavian design. They harness pale colours, elegant wood and classic stone features to emphasise light, functionality and space. All apartments have underfloor heating systems throughout with wall-mounted digital thermostats in all rooms. As well as media connection hubs in all living and bedrooms enabled for digital HDTV / SKY plus / Sky Q.