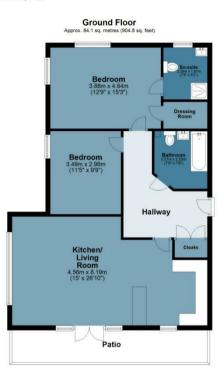

## The Canopy, Apartment 2

Approx. Gross Internal Area 84.1 Sq M (904.8 Sq Ft)

Floor plan is for illustrative purposes only and is not to scale. Every attempt has been made to ensure the accuracy of the floor plan shown, however all measurements, fixtures, fittings and data shown are an approximate interpretation for illustrative purposes only.