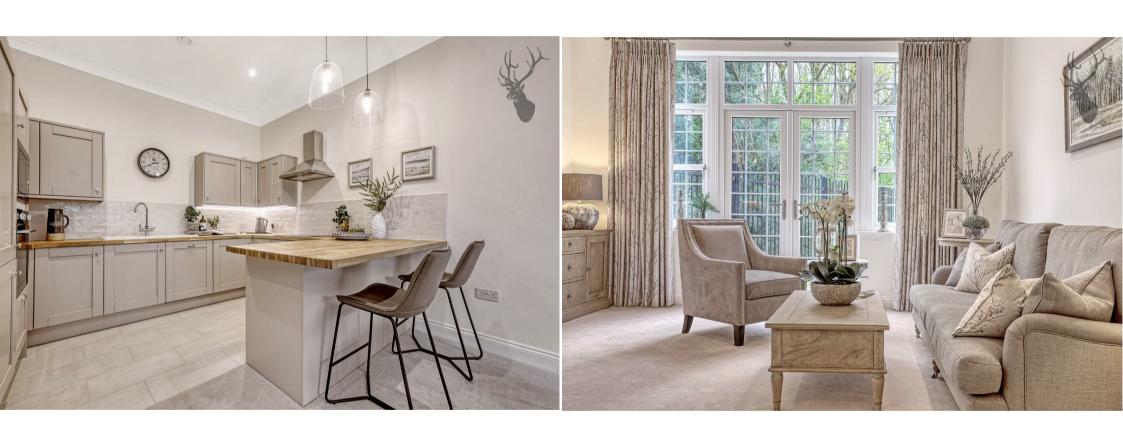

All fixtures, fittings and materials throughout The Canopy are elegant and simplistic, inspired by Scandinavian design. They harness pale colours, elegant wood and classic stone features to emphasise light, functionality and space. All apartments have underfloor heating systems throughout with wall-mounted digital thermostats in all rooms. As well as media connection hubs in all living and bedrooms enabled for digital HDTV / SKY plus / Sky O.