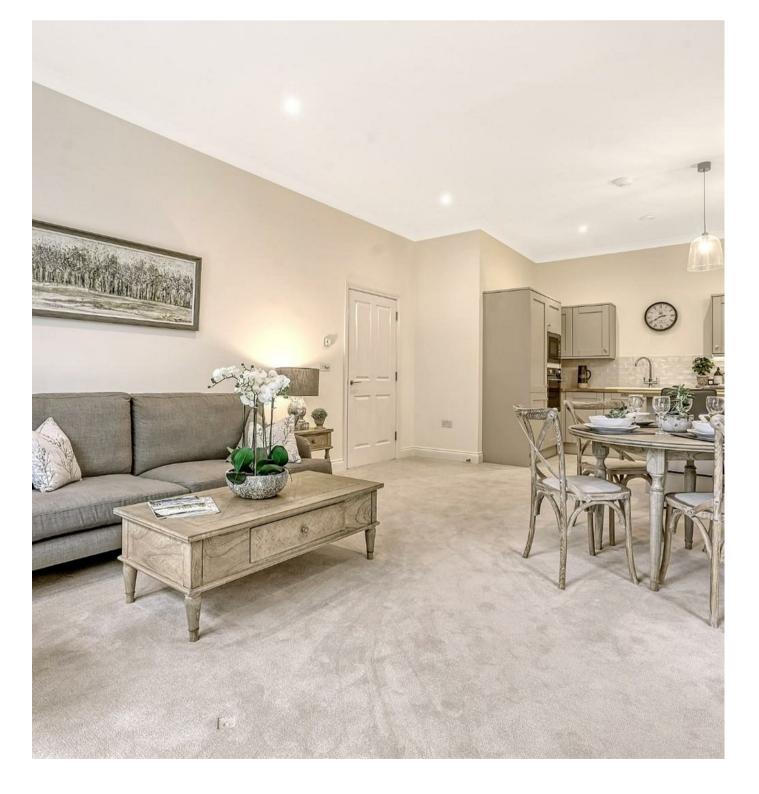

All fixtures, fittings and materials throughout The Canopy are elegant and simplistic, inspired by Scandinavian design. They harness pale colours, elegant wood and classic stone features to emphasise light, functionality and space. All apartments have underfloor heating systems throughout with wall-mounted digital thermostats in all rooms. As well as media connection hubs in all living and bedrooms enabled for digital HDTV / SKY plus / Sky O.