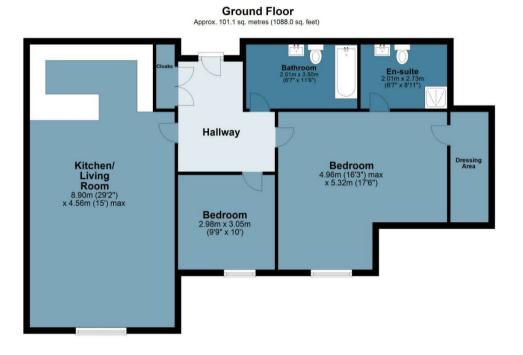

## The Canopy, Apartment 21

Approx. Gross Internal Area 101.1 Sq M (1088 Sq Ft)

Floor plan is for illustrative purposes only and is not to scale. Every attempt has been made to ensure the accuracy of the floor plan shown, however all measurements, fixtures, fittings and data shown are an approximate interpretation for illustrative purposes only.