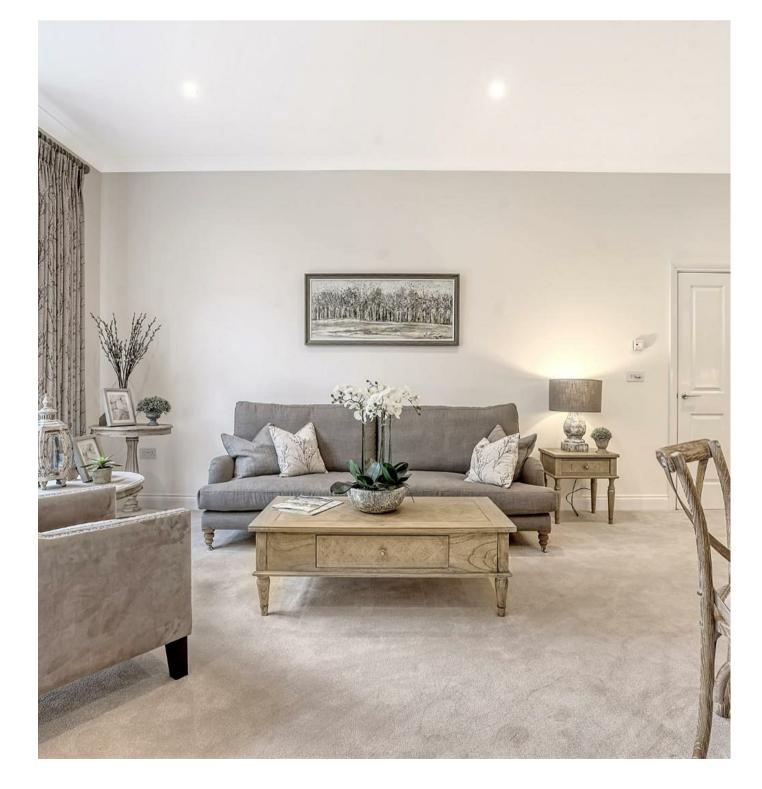

All fixtures, fittings and materials throughout The Canopy are elegant and simplistic, inspired by Scandinavian design. They harness pale colours, elegant wood and classic stone features to emphasise light, functionality and space. All apartments have underfloor heating systems throughout with wall-mounted digital thermostats in all rooms. As well as media connection hubs in all living and bedrooms enabled for digital HDTV / SKY plus / SKy Q.