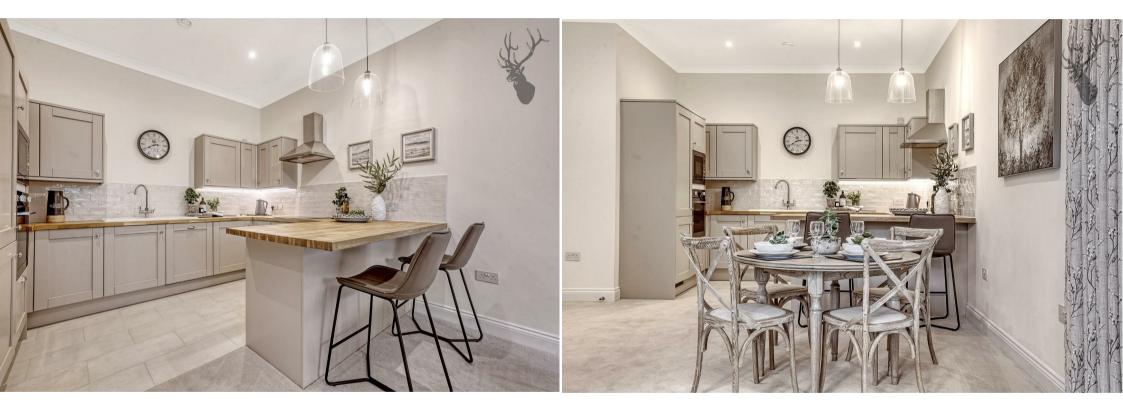

All fixtures, fittings and materials throughout The Canopy are elegant and simplistic, inspired by Scandinavian design. They harness pale colours, elegant wood and classic stone features to emphasise light, functionality and space. All apartments have underfloor heating systems throughout with wall-mounted digital thermostats in all rooms. As well as media connection hubs in all living and bedrooms enabled for digital HDTV / SKY plus / SKy Q.