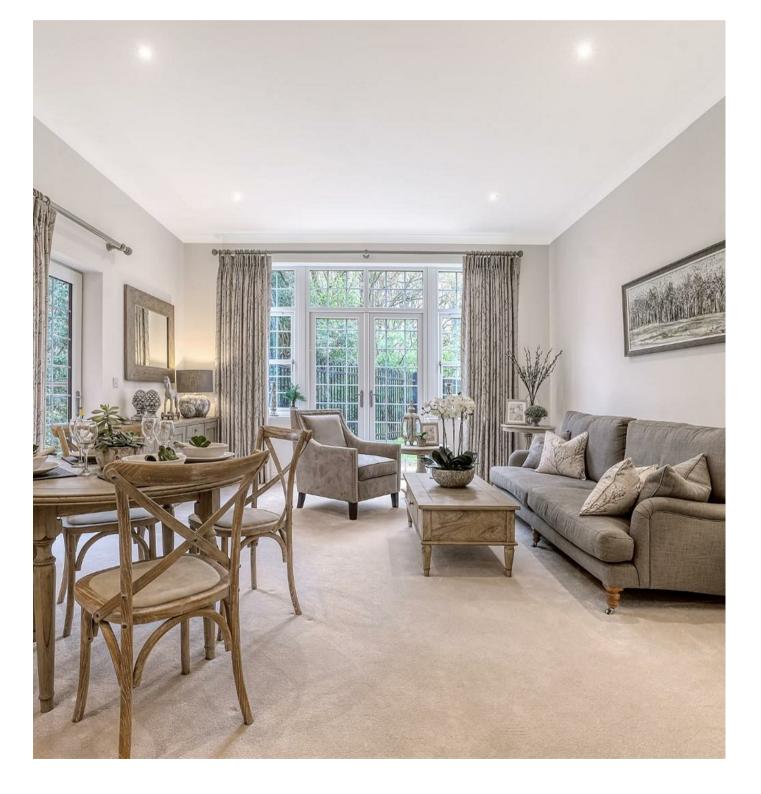

All fixtures, fittings and materials throughout The Canopy are elegant and simplistic, inspired by Scandinavian design. They harness pale colours, elegant wood and classic stone features to emphasise light, functionality and space. All apartments have underfloor heating systems throughout with wall-mounted digital thermostats in all rooms. As well as media connection hubs in all living and bedrooms enabled for digital HDTV / SKY plus / Sky Q.