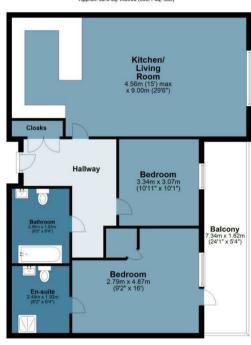

## The Canopy, Apartment 24

Approx. Gross Internal Area 92.5 Sq M (996.1 Sq Ft)

Ground Floor
Approx. 92.5 sq. metres (996.1 sq. feet)

Floor plan is for illustrative purposes only and is not to scale. Every attempt has been made to ensure the accuracy of the floor plan shown, however all measurements, fixtures, fixtures