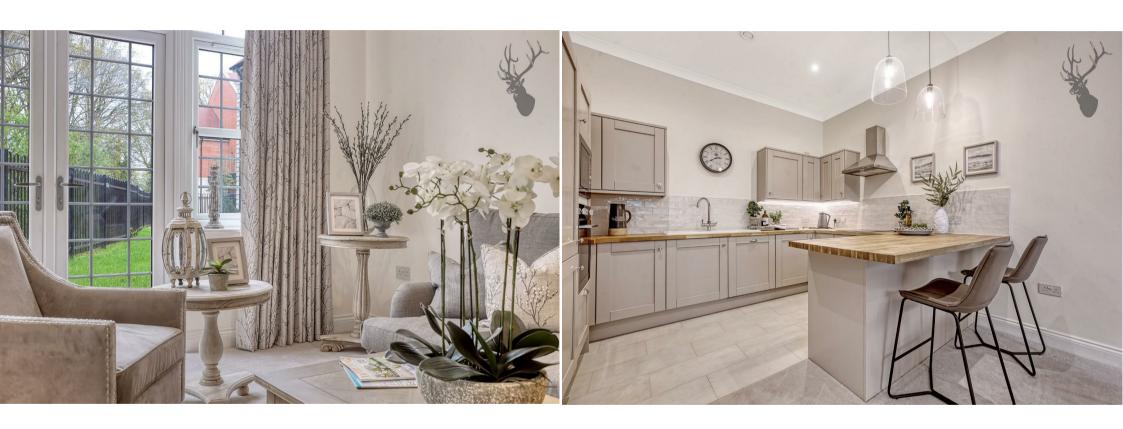

All fixtures, fittings and materials throughout The Canopy are elegant and simplistic, inspired by Scandinavian design. They harness pale colours, elegant wood and classic stone features to emphasise light, functionality and space. All apartments have underfloor heating systems throughout with wall-mounted digital thermostats in all rooms. As well as media connection hubs in all living and bedrooms enabled for digital HDTV / SKY plus / Sky Q.