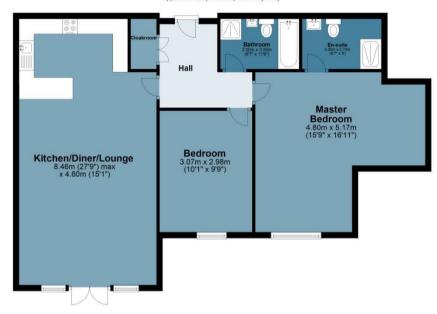

#### The Canopy

Approx. Gross Internal Area 96 Sq M (1033.4 Sq Ft)

#### Ground Floor approx. 96.0 sq. metres (1033.4 sq. fee

Floor plan is for illustrative purposes only and is not to scale. Every attempt has been made to ensure the accuracy of the floor plan shown, however all measurements, fixtures, fittings and data shown are an approximate interpretation for illustrative purposes only.