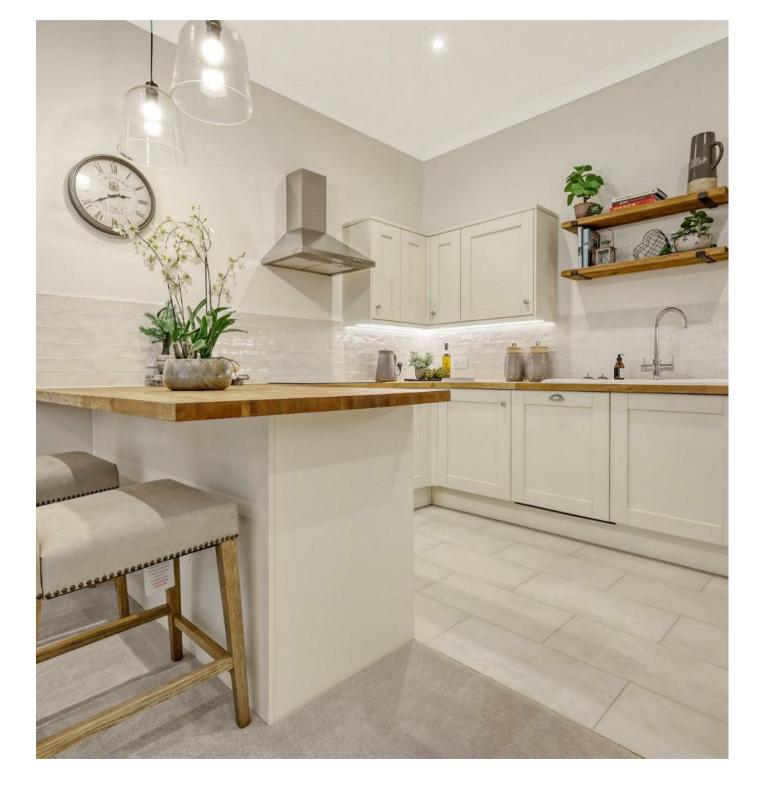

All fixtures, fittings and materials throughout The Canopy are elegant and simplistic, inspired by Scandinavian design. They harness pale colours, elegant wood and classic stone features to emphasize light, functionality and space. All apartments have underfloor heating systems throughout with wall-mounted digital thermostats in all rooms. As well as media connection hubs in all living and bedrooms enabled for digital HDTV / SKY plus / Sky Q.