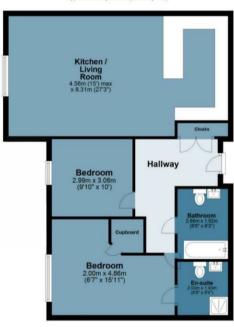

## The Canopy, Apartment 9

Approx. Gross Internal Area 83.1 Sq M (894.2 Sq Ft)

Ground Floor
Approx. 83.1 sq. metres (894.2 sq. feet)

Floor plan is for illustrative purposes only and is not to scale. Every attempt has been made to ensure the accuracy of the floor plan shown, however all measurements, fixtures, fittings and data shown are an approximate interpretation for illustrative purposes only.