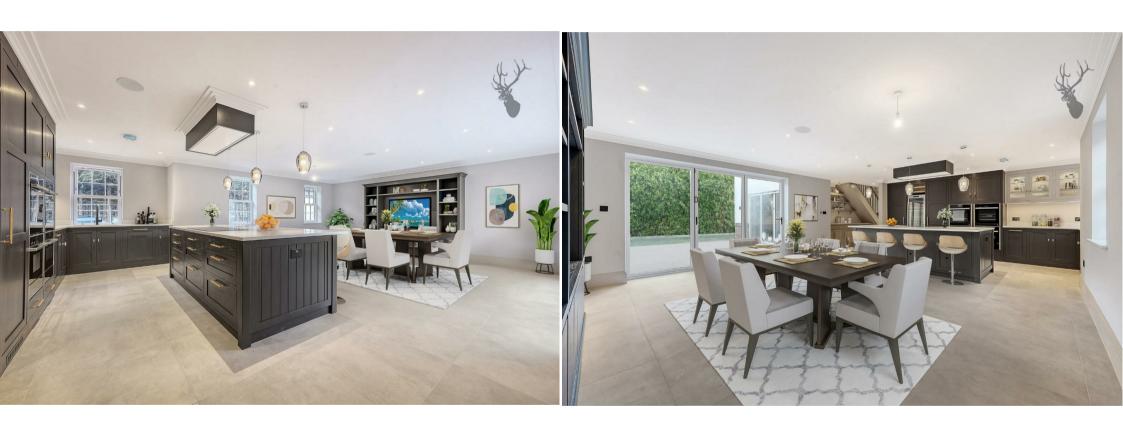

## Freehold Prices From £1,600,000

The striking six-bedroom homes are set across three floors, commencing with an inviting entrance hall with an elegant art-deco-style staircase.

With bespoke cabinetry - incorporating Neff appliances - the kitchen is equipped to the most luxurious specification, with a larder, breakfast station, and central island enhancing this sociable space. Beyond the kitchen you will find a large utility and boot room, boasting the same impressive, handmade cabinetry.