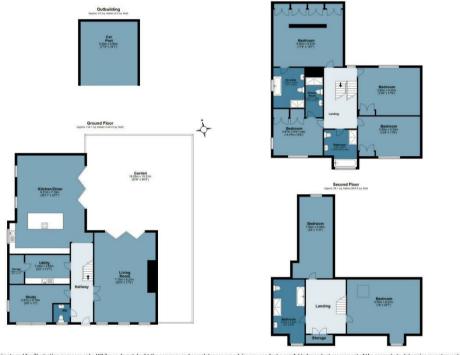

These sublime homes enjoy plentiful family accommodation, providing a spacious reception room, studies, six bedrooms and four bathrooms.

On the first floor, the master bedroom enjoys a dressing area and en-suite, with a further three bedrooms and two bathrooms found on this floor.

The second (top) floor hosts two further spacious bedrooms and a bathroom but can be adapted for multiple uses including a cinema room.

Covered parking is provided on two of the houses by a double garage, with additional parking to a private driveway.

## Plot 1 Broadbanks

Approx. Gross Internal Area 346.6 Sq M (3730.9 Sq Ft)

Measurements are approximate and for illustration purposes only. While we do not doubt the accuracy and completeness, we advise you conduct a careful independent assessment of the property to determine monetary value.