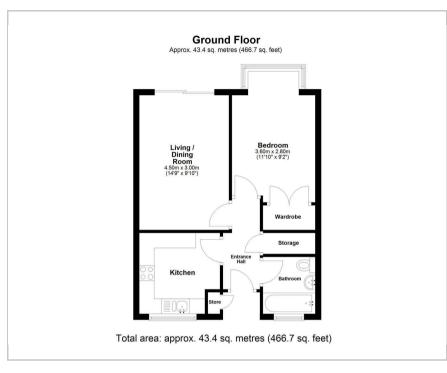

### Floor Plan



## Area Map



### **Key Features:**

- \* NO UPWARD CHAIN \*
- \* Over 55's Independent Retirement Living \*
- Prime Village Location
- Spacious Double Bedroom
- Living / Dining Room
- Recently Upgraded Boiler & Shower
- Residents Lounge
- Warden Assisted & Emergency Pull Cord System
- Private Patio & Beautiful Communal Gardens
- A Property Which Must Be Viewed

### Viewing:

Please contact our Team on 01509 426 106 if you wish to arrange a viewing appointment for this property or require further information.

# **Energy Efficiency Graph**











These particulars, whilst believed to be accurate are set out as a general outline only for guidance and do not constitute any part of an offer or contract. Intending purchasers should not rely on them as statements of representation of fac