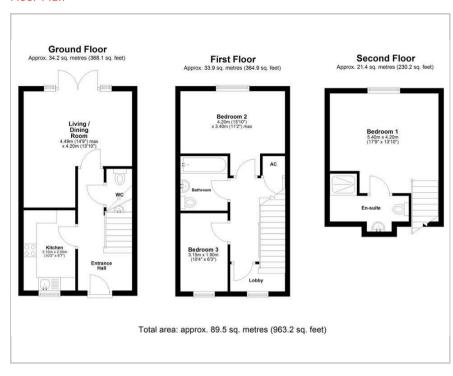

#### Floor Plan



### Area Map



#### **Key Features:**

- \*\* NO UPWARD CHAIN \*\*
- Modern Town House
- 3 Bedrooms
- 2 Bathrooms
- Bright & Spacious Living / Dining Room
- Modern Kitchen
- Downstairs WC
- Popular Village Location
- Fantastic Road & Rail Links Nearby
- A Property Which Must Be Viewed!

## Viewing:

Please contact our Team on 01509 426 106 if you wish to arrange a viewing appointment for this property or require further information.

# **Energy Efficiency Graph**











These particulars, whilst believed to be accurate are set out as a general outline only for guidance and do not constitute any part of an offer or contract. Intending purchasers should not rely on them as statements of representation of fact, but must satisfy themselves by inspection or otherwise as to their accuracy