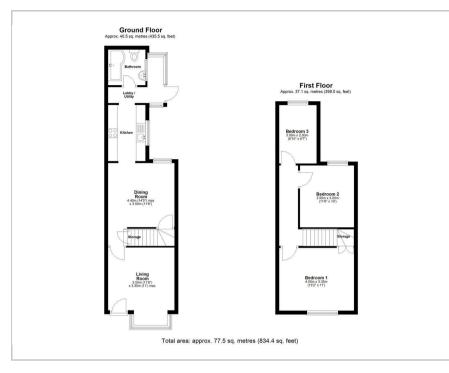

#### Floor Plan



#### Area Map



### **Key Features:**

- Semi-Detached
- Prime Village Location
- 3 Bedrooms
- 2 Reception Rooms
- Scope for Extension / Loft Conversion (STP)
- Well Presented Throughout
- Rear Lobby / Utility Area
- South Facing Rear Garden
- Fantastic Transport Links Nearby
- A Property Which Must Be Viewed!

## Viewing:

Please contact our Team on 01509 426 106 if you wish to arrange a viewing appointment for this property or require further information.

# **Energy Efficiency Graph**











These particulars, whilst believed to be accurate are set out as a general outline only for guidance and do not constitute any part of an offer or contract. Intending purchasers should not rely on them as statements of representation of fact, but must satisfy themselves by inspection or other