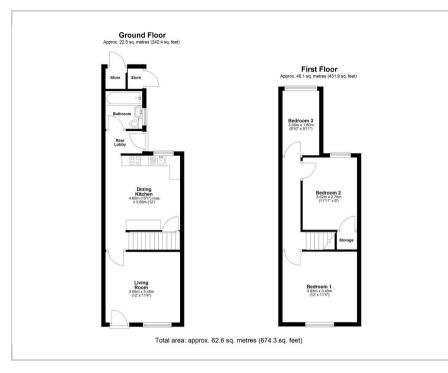

#### Floor Plan



### Area Map



### **Key Features:**

- Mid-Terrace Property
- 3 Bedrooms
- 2 Reception Rooms
- Impressive Dining Kitchen
- Downstairs Bathroom
- Scope for Extension / Loft Conversion (STP)
- Private Rear Garden
- Popular Location
- Fantastic Transport Links Nearby
- A Property Which Must Be Viewed!

## Viewing:

Please contact our Team on 01509 426 106 if you wish to arrange a viewing appointment for this property or require further information.

# **Energy Efficiency Graph**











These particulars, whilst believed to be accurate are set out as a general outline only for guidance and do not constitute any part of an offer or contract. Intending purchasers should not rely on them as statements of representation of fact, but must satisfy themselves by inspection or otherwise as to