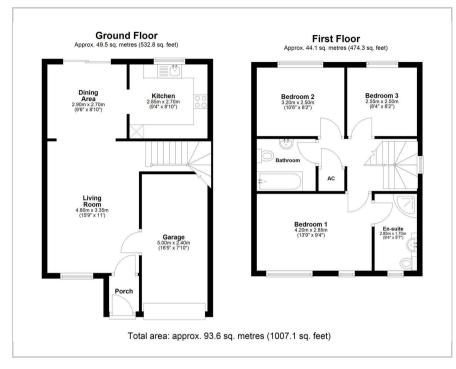

#### Floor Plan

### Key Features:

- Semi-Detached Home
- 3 Bedrooms
- 2 Bathrooms (Master En-Suite)
- Open-Plan Living / Dining Room
- Scope for Extension (STP)
- Garage & Off Road Parking
- Private Rear Garden
- Popular Location
- Fantastic Transport Links Nearby
- A Property Which Must Be Viewed!