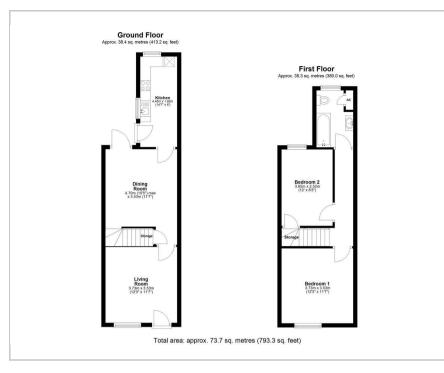

Guide price £210,000









#### Floor Plan



### Area Map



## **Key Features:**

- Mid-Terrace
- 2 Double Bedrooms
- 2 Reception Rooms
- Immaculately Presented
- Characterful Features Throughout
- Scope for Extension / Loft Conversion (STP)
- Popular Village Location
- Private Rear Garden
- Fantastic Transport Links Nearby
- A Property Which Must Be Viewed!

### Viewing:

Please contact our Team on 01509 426 106 if you wish to arrange a viewing appointment for this property or require further information.

# **Energy Efficiency Graph**











These particulars, whilst believed to be accurate are set out as a general outline only for guidance and do not constitute any part of an offer or contract. Intending purchasers should not rely on them as statements of representation of fact, but must satisfy themselves by inspection or