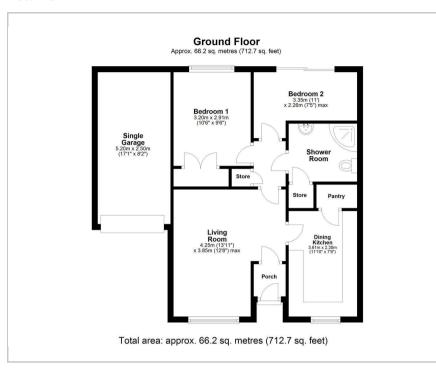

#### Floor Plan



### Area Map



#### **Key Features:**

- \*\* Over 60's Independent Retirement Living \*\*
- Two Bedrooms
- Bright & Spacious Living Room
- Re-Fitted Kitchen
- Modern Shower Room
- Residents Lounge & Communal Facilities
- Private Driveway & Garage
- Prime Village Location
- Private Patio & Beautiful Communal Gardens
- A Property Which Must Be Viewed!

## Viewing:

Please contact our Team on 01509 426 106 if you wish to arrange a viewing appointment for this property or require further information.

# **Energy Efficiency Graph**











These particulars, whilst believed to be accurate are set out as a general outline only for guidance and do not constitute any part of an offer or contract. Intending purchasers should not rely on them as statements of representation of fact, but must