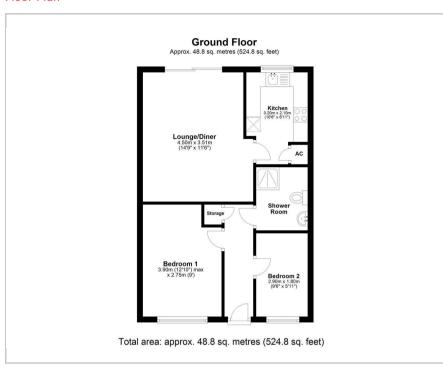

#### Floor Plan



## Area Map



#### **Key Features:**

- \*\* OVER 55'S Independent Retirement Living \*\*
- NO UPWARD SALES CHAIN
- Two Bedrooms
- Prime Position Within The Development
- Spacious Living Room with Direct Garden Access
- Modernised Kitchen & Shower Room
- Well Presented Throughout
- Patio arear & Beautiful Communal Gardens to Front & Rear
- Residents Parking Available
- Within Easy Reach of Loughborough Town Centre

### Viewing:

Please contact our Team on 01509 426 106 if you wish to arrange a viewing appointment for this property or require further information.

# **Energy Efficiency Graph**











These particulars, whilst believed to be accurate are set out as a general outline only for guidance and do not constitute any part of an offer or contract. Intending purchasers should n