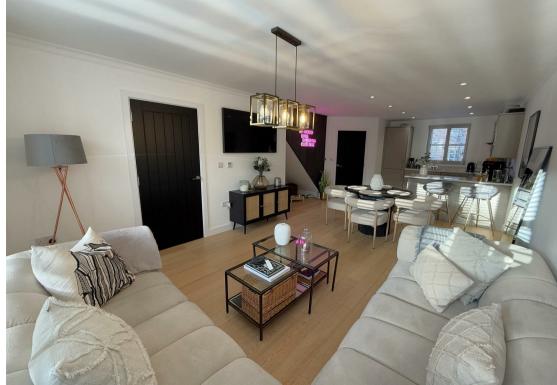

Versatile accommodation is set over three floors, in brief comprising: Entrance hall with utility/store cupboard, impressive open-plan kitchen / dining / living room, lobby area and guest WC to the ground floor. Whilst to the first floor are two well-proportioned double bedrooms and contemporary bathroom. An additional staircase rises to the second floor and the principal bedroom with private en-suite and the fourth double bedroom. Outside, the property boasts a private low maintenance garden which is the ideal space for outdoor entertaining! A rear gate gives access to the private residents' car park and the properties two allocated spaces.

Open Plan Kitchen / Living Area 27'4" x 16'0" max (8.35 x 4.9 max)

**Rear Lobby** 7'4" x 3'9" (2.25 x 1.15)

**Downstairs WC** 4'11" x 3'9" (1.5 x 1.15)