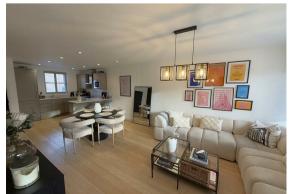

Versatile accommodation is set over three floors, in brief comprising: Entrance hall with utility/store cupboard, impressive open-plan kitchen / dining / living room, lobby area and guest WC to the ground floor. Whilst to the first floor are two well-proportioned double bedrooms and contemporary bathroom. An additional staircase rises to the second floor and the principal bedroom with private en-suite and the fourth double bedroom. Outside, the property boasts a private low maintenance garden which is the ideal space for outdoor entertaining! A rear gate gives access to the private residents' car park and the properties two allocated spaces.

Open Plan Kitchen / Living Area 27'4" x 16'0" max (8.35 x 4.9 max)

**Rear Lobby** 7'4" x 3'9" (2.25 x 1.15)

**Downstairs WC** 4'11" x 3'9" (1.5 x 1.15)