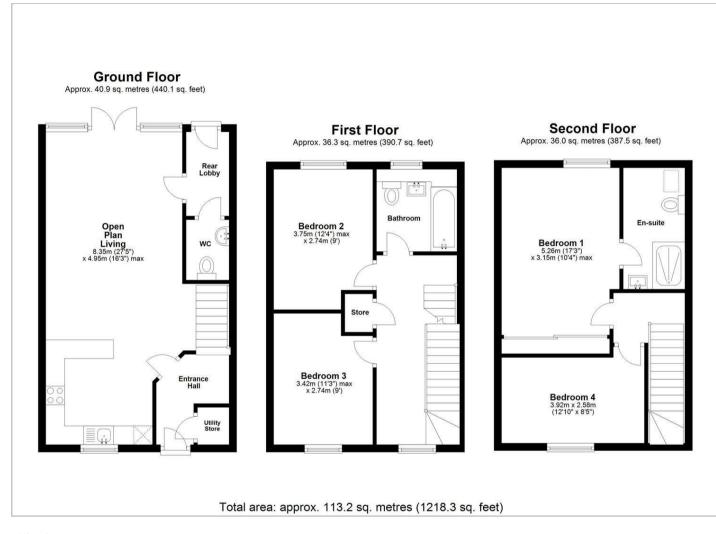

#### Floor Plan

Versatile accommodation is set over three floors, in brief comprising: Entrance hall with utility/store cupboard, impressive open-plan kitchen / dining / living room, lobby area and guest WC to the ground floor. Whilst to the first floor are two well-proportioned double bedrooms and contemporary bathroom. An additional staircase rises to the second floor and the principal bedroom with private en-suite and the fourth double bedroom. Outside, the property boasts a private low maintenance garden which is the ideal space for outdoor entertaining! A rear gate gives access to the private residents' car park and the properties two allocated spaces.

Open Plan Kitchen / Living Area 27'4" x 16'0" max (8.35 x 4.9 max)

**Rear Lobby** 7'4" x 3'9" (2.25 x 1.15)

**Downstairs WC** 4'11" x 3'9" (1.5 x 1.15)

## FIRST FLOOR

First Floor Landing

**Bedroom 2** 12'3" x 9'0" (3.75 x 2.75)

**Bedroom 3** 11'3" x 9'0" (3.45 x 2.75)

**Bathroom** 7'8" x 7'0" (2.35 x 2.15)

## SECOND FLOOR

Second Floor Landing

**Principal Bedroom** 17'0" x 10'4" max (5.2 x 3.15 max)

**En-Suite** 10'7" x 5'8" (3.25 x 1.75)

**Bedroom 4** 12'9" x 9'2" max (3.9 x 2.8 max)