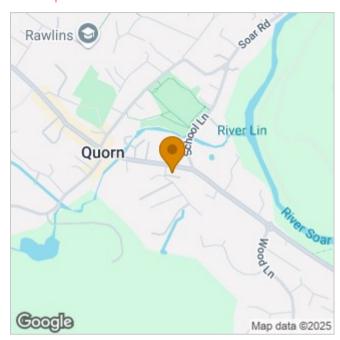

## Area Map

Constructed to an exceptional standard in 2017 by renowned builders, Reynolds Property, this fantastic home is situated on Leicester Road, Quorn and is within easy walking distance of the village centre and its wide range of amenities including a selection of cafes, pubs and restaurants as well as doctor's surgery, dentist and post office.