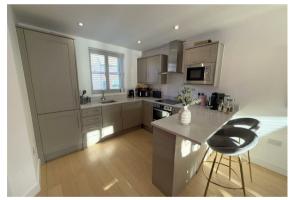

Open Plan Kitchen / Living Area 27'4" x 16'0" max (8.35 x 4.9 max)

**Rear Lobby** 7'4" x 3'9" (2.25 x 1.15)

**Downstairs WC** 4'11" x 3'9" (1.5 x 1.15)