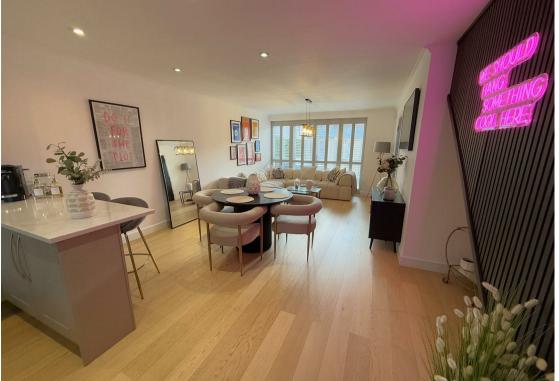

Versatile accommodation is set over three floors, in brief comprising: Entrance hall with utility/store cupboard, impressive open-plan kitchen / dining / living room, lobby area and guest WC to the ground floor. Whilst to the first floor are two well-proportioned double bedrooms and contemporary bathroom. An additional staircase rises to the second floor and the principal bedroom with private en-suite and the fourth double bedroom. Outside, the property boasts a private low maintenance garden which is the ideal space for outdoor entertaining! A rear gate gives access to the private residents' car park and the properties two allocated spaces.

Open Plan Kitchen / Living Area 27'4" x 16'0" max (8.35 x 4.9 max)

**Rear Lobby** 7'4" x 3'9" (2.25 x 1.15)

**Downstairs WC** 4'11" x 3'9" (1.5 x 1.15)