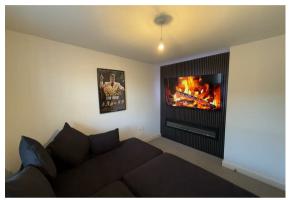

Open Plan Kitchen / Living Area 27'4" x 16'0" max (8.35 x 4.9 max)

**Rear Lobby** 7'4" x 3'9" (2.25 x 1.15)

**Downstairs WC** 4'11" x 3'9" (1.5 x 1.15)