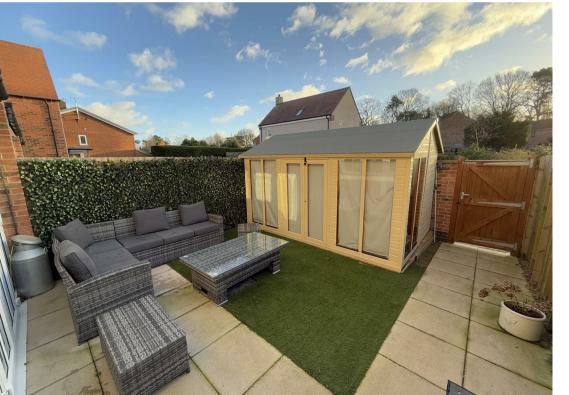

Versatile accommodation is set over three floors, in brief comprising: Entrance hall with utility/store cupboard, impressive open-plan kitchen / dining / living room, lobby area and guest WC to the ground floor. Whilst to the first floor are two well-proportioned double bedrooms and contemporary bathroom. An additional staircase rises to the second floor and the principal bedroom with private en-suite and the fourth double bedroom. Outside, the property boasts a private low maintenance garden which is the ideal space for outdoor entertaining! A rear gate gives access to the private residents' car park and the properties two allocated spaces.

#### OUTSIDE

Private Garden

**Private Residents Parking** 

Disclaimer