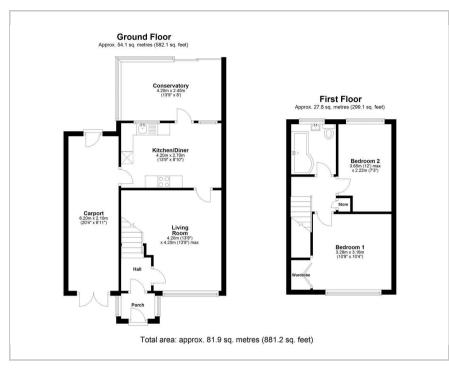

#### Floor Plan



## Area Map



#### **Key Features:**

- \*\* NO UPWARD CHAIN \*\*
- 2 Double Bedrooms
- Recently Re-Furbished Throughout
- Modern Kitchen / Diner
- Living Room & Conservatory
- Contemporary Bathroom
- Private Rear Garden
- Driveway & Carport
- Fantastic Transport Links Nearby
- A Property Which Must Be Viewed!

## Viewing:

Please contact our Team on 01509 426 106 if you wish to arrange a viewing appointment for this property or require further information.

# **Energy Efficiency Graph**











These particulars, whilst believed to be accurate are set out as a general outline only for guidance and do not constitute any part of an offer or contract. Intending purchasers should not rely on them as statements of representation of fact, but must satisfy themselves by inspection or other