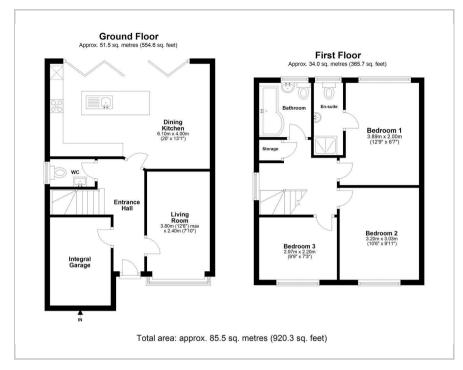

#### Floor Plan

### Key Features:

- \*\* NO UPWARD CHAIN \*\*
- Detached
- 3 Double Bedrooms
- 2 Bathrooms & Downstairs WC
- Stunning Open Plan Kitchen / Living Area
- Separate Living Room
- Integral Single Garage & Private Driveway
- Recently Landscaped Garden
- Fantastic Transport Links Nearby
- A Property Which Must Be Viewed!