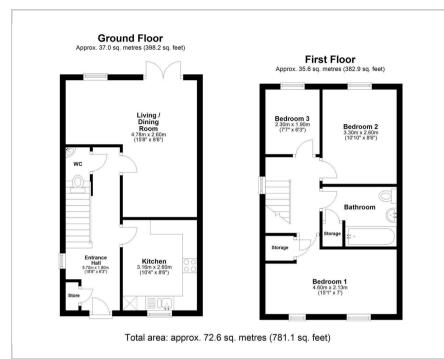

#### Floor Plan



## Area Map



## Key Features:

- \*\* NO UPWARD CHAIN \*\*
- Semi-Detached House
- Three Well Proportioned Bedrooms
- Spacious Living / Dining Room
- Contemporary Kitchen
- Downstairs WC
- Modern Bathroom
- Private Driveway for Two Vehicles
- South Facing Rear Garden
- A Property Which Must Be Viewed!

## Viewing:

Please contact our Team on 01509 426 106 if you wish to arrange a viewing appointment for this property or require further information.

# Energy Efficiency Graph









These particulars, whilst believed to be accurate are set out as a general outline only for guidance and do not constitute any part of an offer or contract. Intending purchasers should not rely on them as statements of representation of fact, but must satisfy themselves by inspection or otherwise as to the