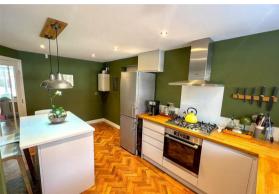

Located on Farnham Street, a peaceful residential street in the heart of Quorn, the versatile accommodation is set over three floors comprising: Spacious Entrance hall, large living room, modern dining kitchen and WC to the ground floor. To the first floor are three well-proportioned bedrooms (master with dressing room) and a contemporary bathroom., with a staircase rising to the second floor and a further double bedroom, shower room and separate study.

# **Entrance Hall** 20'4" x 10'5" (max) (6.2 x 3.2 (max)) **Guest WC** 6'6" x 3'1" (2.0 x 0.95) **Dining Kitchen** 16'0" x 9'10" (max) (4.9 x 3.0 (max))