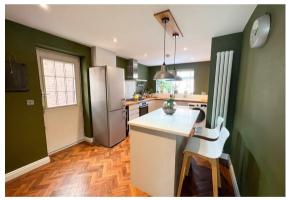

# **Entrance Hall** 20'4" x 10'5" (max) (6.2 x 3.2 (max)) **Guest WC** 6'6" x 3'1" (2.0 x 0.95) **Dining Kitchen** 16'0" x 9'10" (max) (4.9 x 3.0 (max))