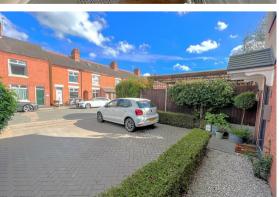

Outside, to the front of the property is a private driveway providing parking for two vehicles and EV Charger. To the rear, the South facing garden has been tastefully landscaped and is the ideal space for outdoor entertaining.