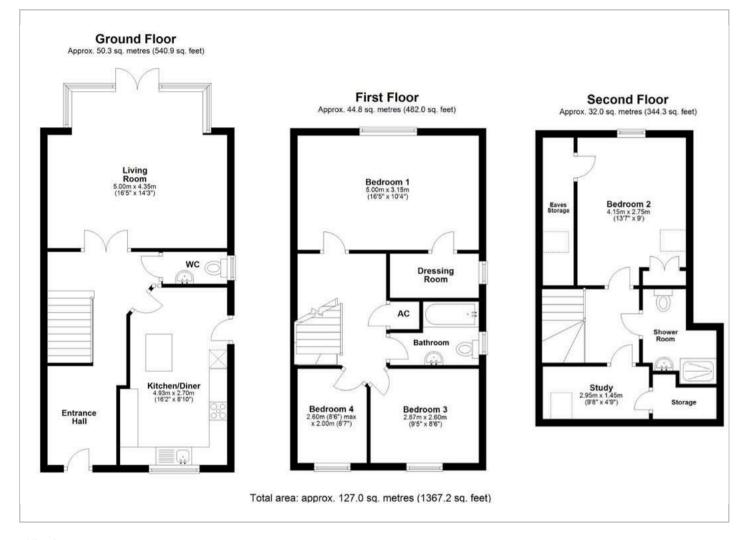

Located on Farnham Street, a peaceful residential street in the heart of Quorn, the versatile accommodation is set over three floors comprising: Spacious Entrance hall, large living room, modern dining kitchen and WC to the ground floor. To the first floor are three well-proportioned bedrooms (master with dressing room) and a contemporary bathroom., with a staircase rising to the second floor and a further double bedroom, shower room and separate study.

ACCOMIDATION COMPRISES:

# **Entrance Hall** 20'4" x 10'5" (max) (6.2 x 3.2 (max)) **Guest WC** 6'6" x 3'1" (2.0 x 0.95) **Dining Kitchen** 16'0" x 9'10" (max) (4.9 x 3.0 (max))

## FIRST FLOOR

**GROUND FLOOR** 

First Floor Landing

**Living Room** 16'8" x 14'11" (max) (5.1 x 4.55 (max))

**Principal Bedroom** 10'4" x 16'8" (3.15 x 5.1)

**Bedroom 3** 9'4" x 8'6" (2.87 x 2.6)

Bedroom 4 8'6" x 6'6" (max) (2.6 x 2.0 (max))

Family Bathroom 8'4" x 5'8" (2.55 x 1.75)

### SECOND FLOOR

Second Floor Landing

**Bedroom 2** 13'7" x 9'0" (4.15 x 2.76)

**Shower Room** 7'4" x 6'6" (max) (2.25 x 2.0 (max))

**Study** 9'8" x 4'9" (2.95 x 1.45)

OUTSIDE

Driveway

Gardens

#### Floor Plan