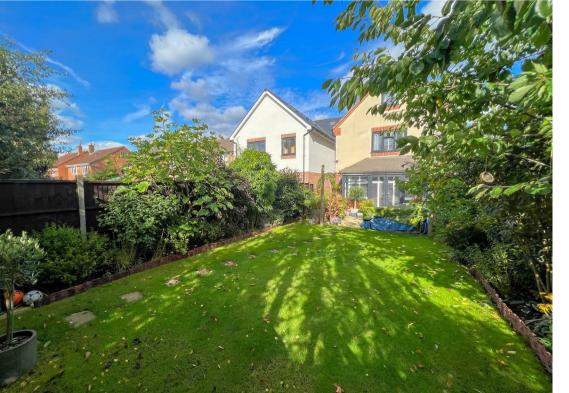

Outside, to the front of the property is a private driveway providing parking for two vehicles and EV Charger. To the rear, the South facing garden has been tastefully landscaped and is the ideal space for outdoor entertaining.