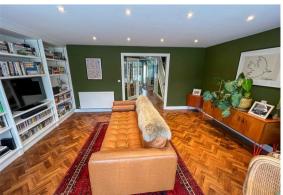

## FIRST FLOOR

**GROUND FLOOR** 

First Floor Landing

**Living Room** 16'8" x 14'11" (max) (5.1 x 4.55 (max))

**Principal Bedroom** 10'4" x 16'8" (3.15 x 5.1)

**Bedroom 3** 9'4" x 8'6" (2.87 x 2.6)

Bedroom 4 8'6" x 6'6" (max) (2.6 x 2.0 (max))