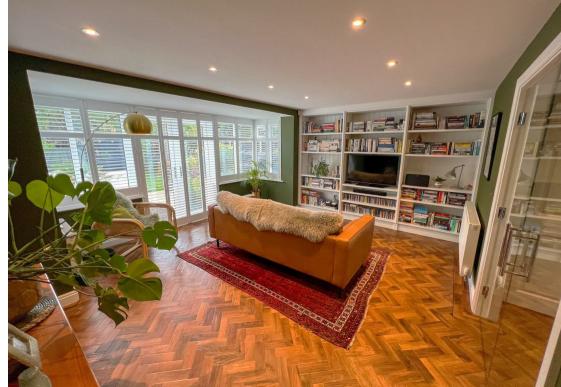

## FIRST FLOOR

**GROUND FLOOR** 

First Floor Landing

**Living Room** 16'8" x 14'11" (max) (5.1 x 4.55 (max))

**Principal Bedroom** 10'4" x 16'8" (3.15 x 5.1)

**Bedroom 3** 9'4" x 8'6" (2.87 x 2.6)

Bedroom 4 8'6" x 6'6" (max) (2.6 x 2.0 (max))