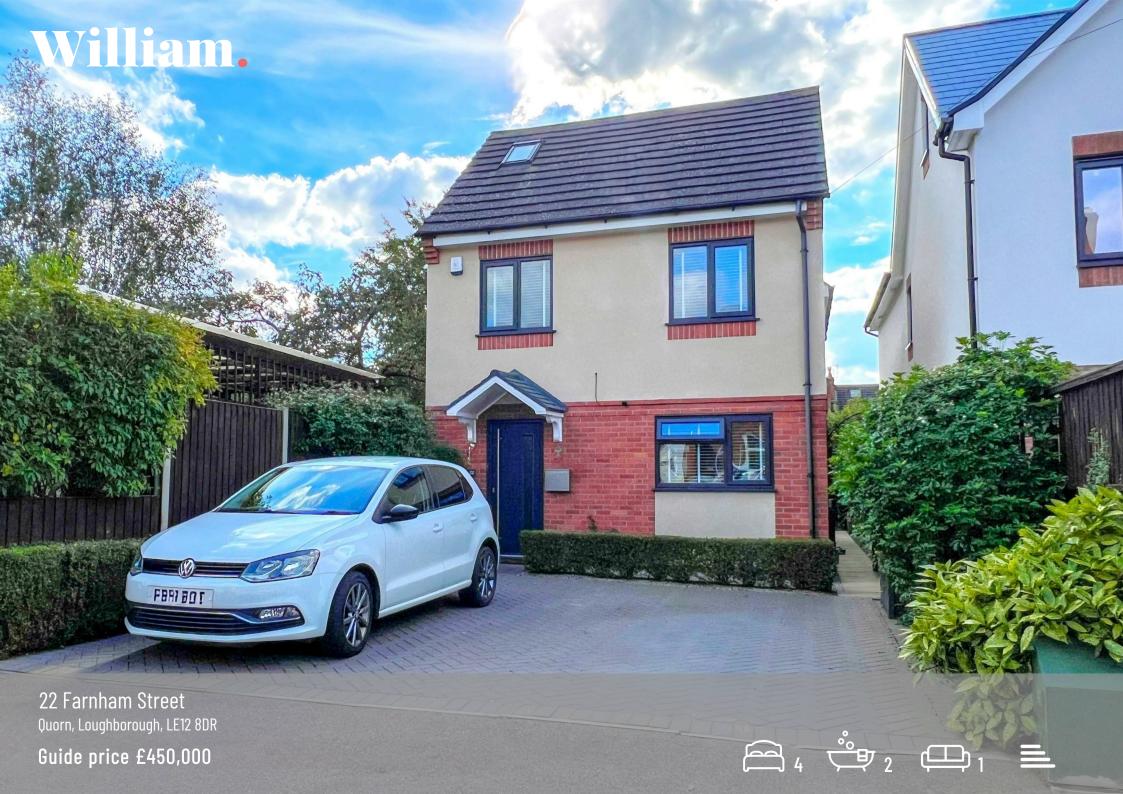

#### 22 Farnham Street

Quorn, Loughborough, LE12 8DR

William. is delighted to offer this individually designed, fourbedroom, two bathroom detached family home to market. Having been tastefully upgraded to an impeccable standard throughout by the existing owners, this is truly a property which must be viewed to fully appreciate the level of finish and accommodation on offer!

Located on Farnham Street, a peaceful residential street in the heart of Quorn, the versatile accommodation is set over three floors comprising: Spacious Entrance hall, large living room, modern dining kitchen and WC to the ground floor. To the first floor are three well-proportioned bedrooms (master with dressing room) and a contemporary bathroom., with a staircase rising to the second floor and a further double bedroom, shower room and separate study.

Outside, to the front of the property is a private driveway providing parking for two vehicles and EV Charger. To the rear, the South facing garden has been tastefully landscaped and is the ideal space for outdoor entertaining.