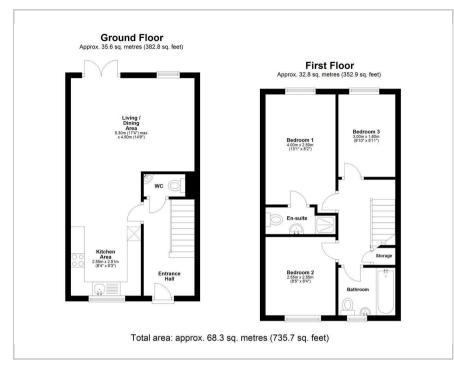

X

in land

7 Aston Close, Barrow Upon Soar, LE12 8YJ Guide price £250,000

TITIL

51

# 

II/

ENTER

T T

Z

#### Floor Plan



#### Area Map



## Key Features:

- \* NO UPWARD CHAN \*
- Semi-Detached
- 3 Bedrooms
- 2 Bathrooms & Downstairs WC
- Private Driveway
- Spacious Open Plan Living Accommodation
- Modern Kitchen
- South West Facing Rear Garden
- Ideal for First Time Buyers
- A Property Which Must Be Viewed!

### Viewing:

Please contact our Team on 01509 426 106 if you wish to arrange a viewing appointment for this property or require further information.

## Energy Efficiency Graph









These particulars, whilst believed to be accurate are set out as a general outline only for guidance and do not constitute any part of an offer or contract. Intending purchasers should not rely on them as statements of representation of fact, but must satisfy themselves by inspection or otherwise as to their accuracy