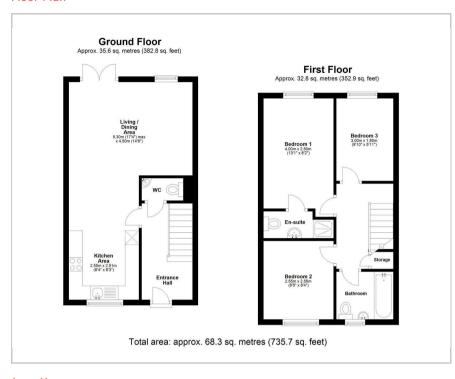

#### Floor Plan



# Area Map



#### **Key Features:**

- \* NO UPWARD CHAN \*
- Semi-Detached
- 3 Bedrooms
- 2 Bathrooms & Downstairs WC
- Private Driveway
- Spacious Open Plan Living Accommodation
- Modern Kitchen
- South West Facing Rear Garden
- Ideal for First Time Buyers
- A Property Which Must Be Viewed!

### Viewing:

Please contact our Team on 01509 426 106 if you wish to arrange a viewing appointment for this property or require further information.

## **Energy Efficiency Graph**











These particulars, whilst believed to be accurate are set out as a general outline only for guidance and do not constitute any part of an offer or contract. Intending purchasers should not rely on them as statements of representation of fact, but must satisfy themselves by inspection or otherwise as to their