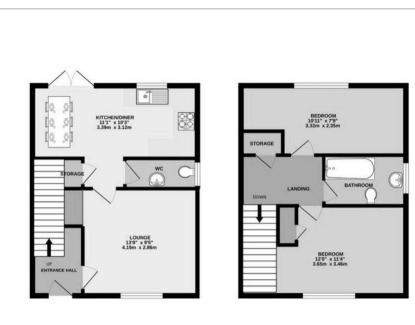

### Key Features:

- \*\* NO UPWARD CHAIN \*\*
- Modern Semi-Detached Home
- 2 Double Bedrooms
- Spacious Living Room
- Separate Dining Kitchen
- Modern Bathroom & Downstairs WC
- Private South Facing Rear Garden
- Private Driveway
- Ideal Purchase for First Time Buyers
- A Property Which Must Be Viewed!