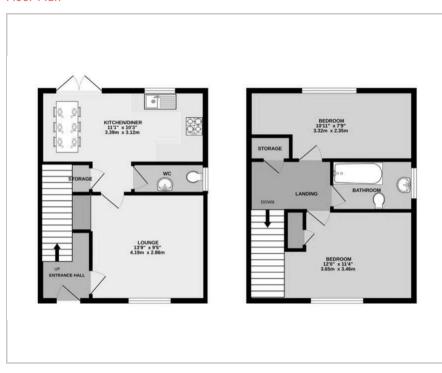

#### Floor Plan



### Area Map



#### **Key Features:**

- \*\* NO UPWARD CHAIN \*\*
- Modern Semi-Detached Home
- 2 Double Bedrooms
- Spacious Living Room
- Separate Dining Kitchen
- Modern Bathroom & Downstairs WC
- Private South Facing Rear Garden
- Private Driveway
- Ideal Purchase for First Time Buyers
- A Property Which Must Be Viewed!

## Viewing:

Please contact our Team on 01509 426 106 if you wish to arrange a viewing appointment for this property or require further information.

# **Energy Efficiency Graph**











These particulars, whilst believed to be accurate are set out as a general outline only for guidance and do not constitute any part of an offer or contract. Intending purchasers should not rely on them as statements of representation of fact, but must satisfy themselves by inspe