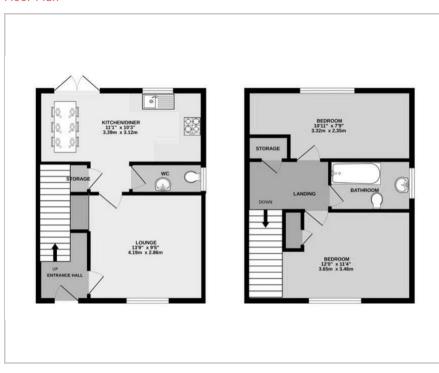

#### Floor Plan



### Area Map



#### **Key Features:**

- \*\* NO UPWARD CHAIN \*\*
- Modern Semi-Detached Home
- 2 Double Bedrooms
- Spacious Living Room
- Separate Dining Kitchen
- Modern Bathroom & Downstairs WC
- Private South Facing Rear Garden
- Private Driveway
- Ideal Purchase for First Time Buyers
- A Property Which Must Be Viewed!

## Viewing:

Please contact our Team on 01509 426 106 if you wish to arrange a viewing appointment for this property or require further information.

# **Energy Efficiency Graph**











These particulars, whilst believed to be accurate are set out as a general outline only for guidance and do not constitute any part of an offer or contract. Intending purchasers should not rely on them as statements of representation of fact, but must satisfy themselves by inspe