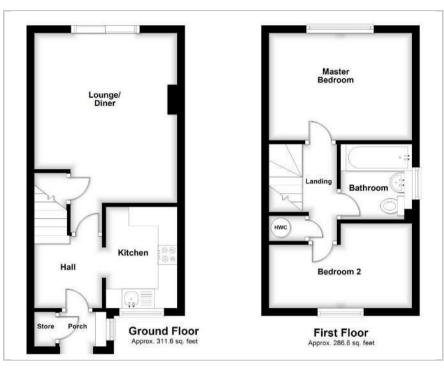

#### Floor Plan



### Area Map



### **Key Features:**

- End Town House
- Well Presented Throughout
- Two Double Bedrooms
- Modern Kitchen & Bathroom
- Spacious Living/Dining Room
- Private, South Facing Garden
- Fully Double Glazed & Gas Central Heating
- Two Allocated Parking Spaces
- Prime Village Location
- Viewing Highly Recommended

## Viewing:

Please contact our Team on 01509 426 106 if you wish to arrange a viewing appointment for this property or require further information.

# **Energy Efficiency Graph**











These particulars, whilst believed to be accurate are set out as a general outline only for guidance and do not constitute any part of an offer or contract. Intending purchasers should not rely on them as statements of representation of fact, but must satisfy themselves by inspecti